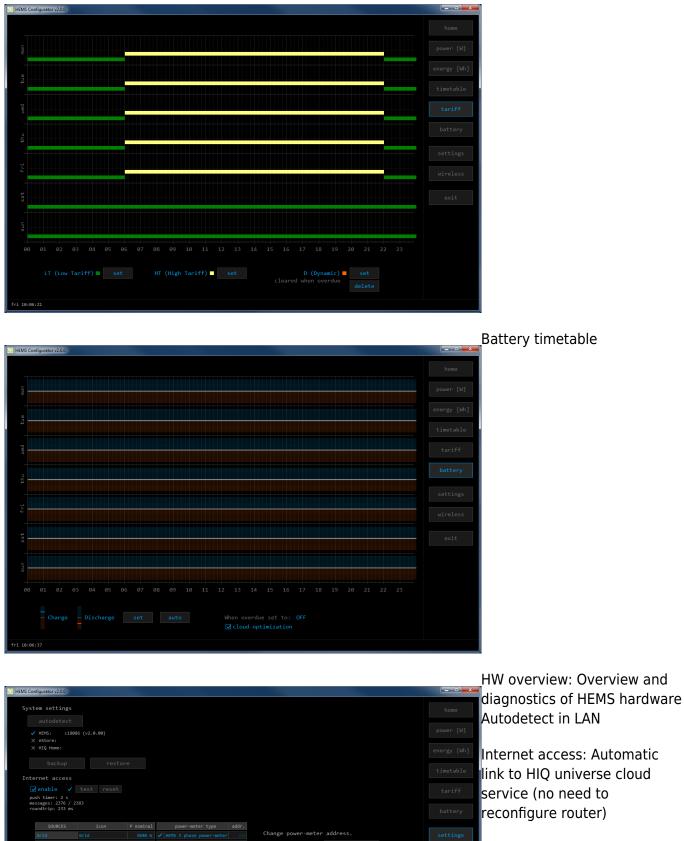

Recurring or once executed actions

Easy, quick and effective set up of consumers schedule.

Tariff system timetable

managed output type

System settings: Easy Backup and restore all settings

Auto discover HEMS compatible devices: eStore and HIQ Home system are automatically discovered in LAN