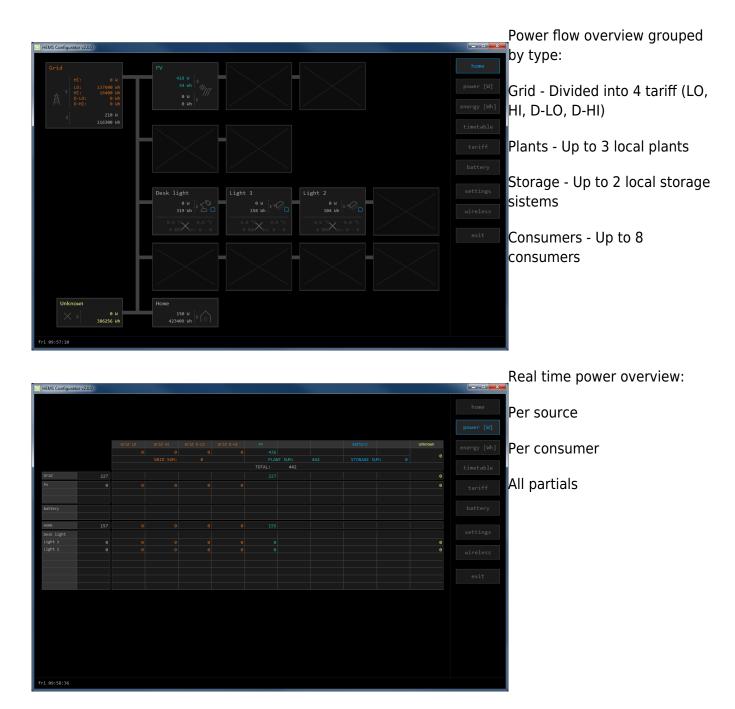

## **HEMS Configurator**

Discover who is consuming energy and from which source. Find out which device can be managed in such a way that it consumes less expensive or even free energy and which device needs to be replaced with a more economical one.