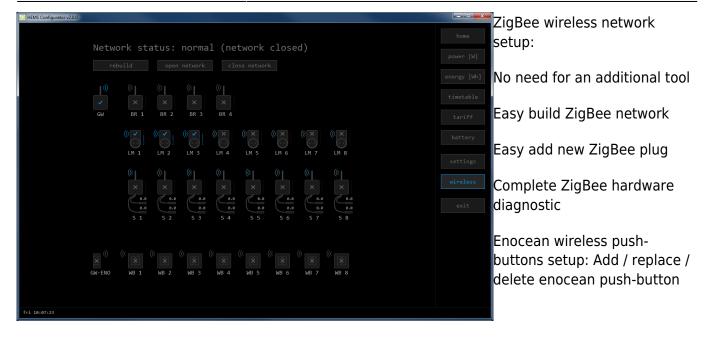

Recurring or once executed actions

Easy, quick and effective set up of consumers schedule.

Tariff system timetable

managed output type

System settings: Easy Backup and restore all settings

Auto discover HEMS compatible devices: eStore and HIQ Home system are automatically discovered in LAN