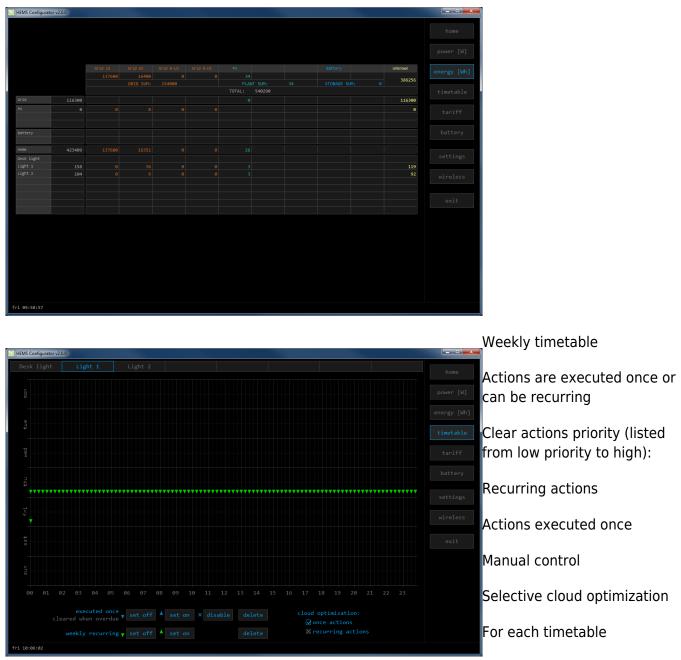

Recurring or once executed actions

Easy, quick and effective set up of consumers schedule.

Tariff system timetable

managed output type

System settings: Easy Backup and restore all settings

Auto discover HEMS compatible devices: eStore and HIQ Home system are automatically discovered in LAN