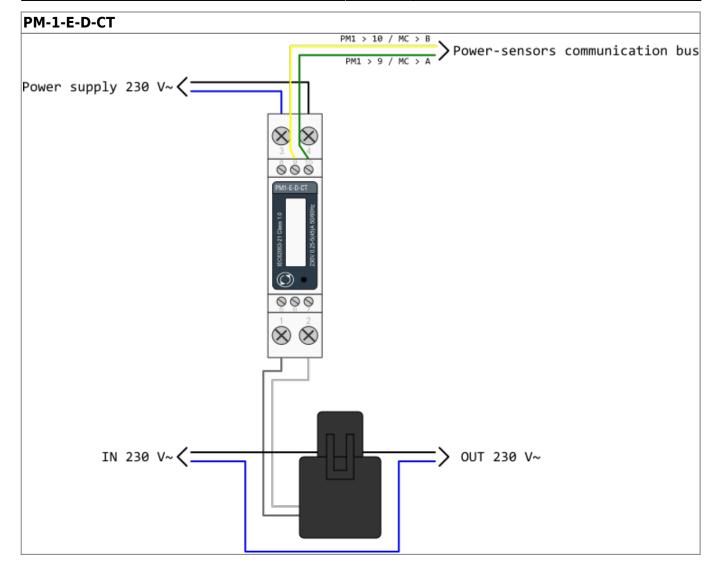

Last update: 2018/10/09 en:hems:methods\_resources:wiring http://wiki.hiq-home.com/doku.php?id=en:hems:methods\_resources:wiring&rev=1539083223 11:07

Example of HEMS G2 wiring diagram:

hems\_g2.pdf

Example done with Elwin by 3xM.