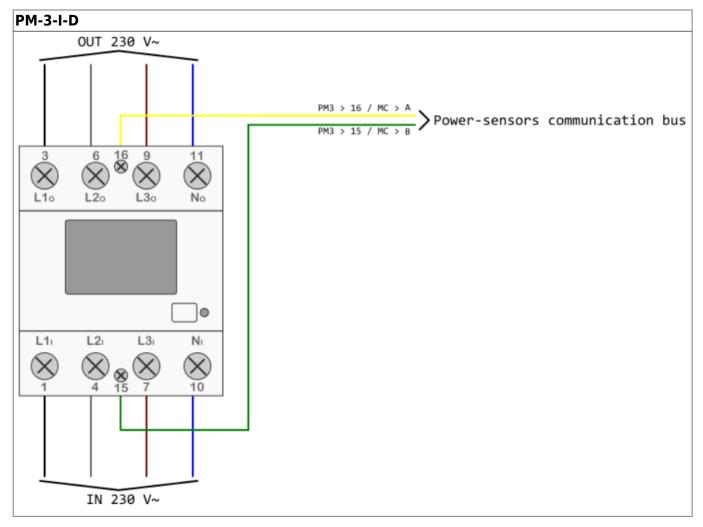

Last update: 2018/10/09 en:hems:methods\_resources:wiring http://wiki.hiq-home.com/doku.php?id=en:hems:methods\_resources:wiring&rev=1539083223 11:07

Example of HEMS G2 wiring diagram:

hems\_g2.pdf

Example done with Elwin by 3xM.