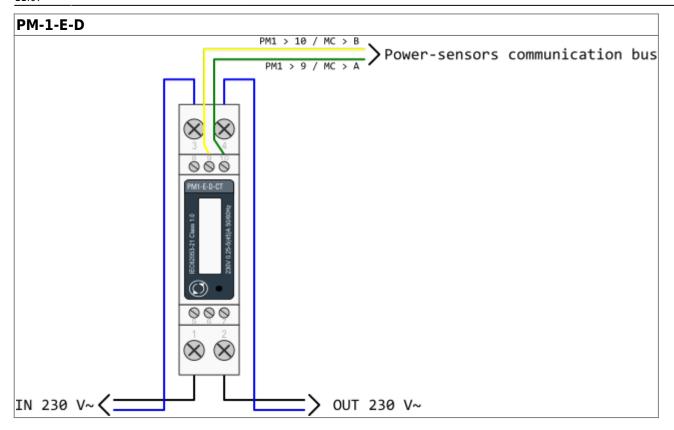

Last update: 2018/10/09 en:hems:methods\_resources:wiring http://wiki.hiq-home.com/doku.php?id=en:hems:methods\_resources:wiring&rev=1539083223 11:07

Example of HEMS G2 wiring diagram:

hems\_g2.pdf

Example done with Elwin by 3xM.