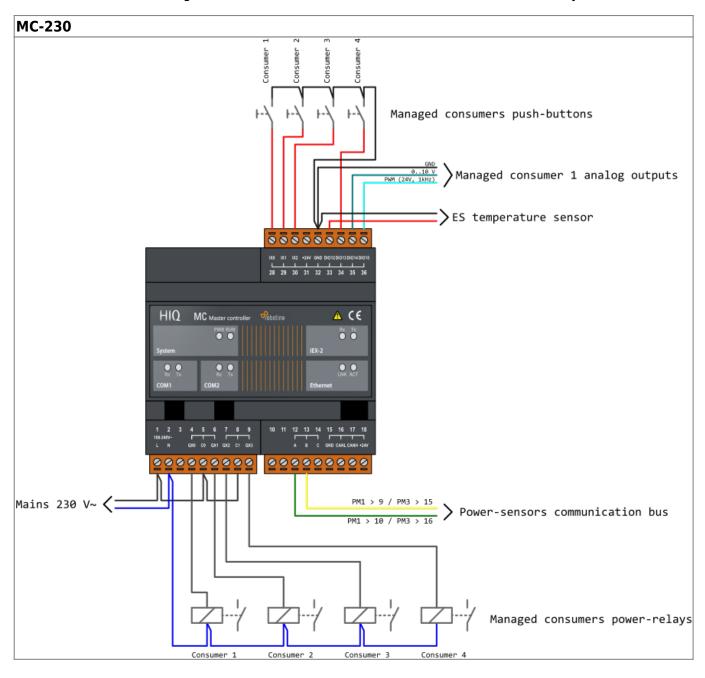

Last update: 2018/10/09 en:hems:methods\_resources:wiring http://wiki.hiq-home.com/doku.php?id=en:hems:methods\_resources:wiring&rev=1539083223 11:07

Example of HEMS G2 wiring diagram:

hems\_g2.pdf

Example done with Elwin by 3xM.