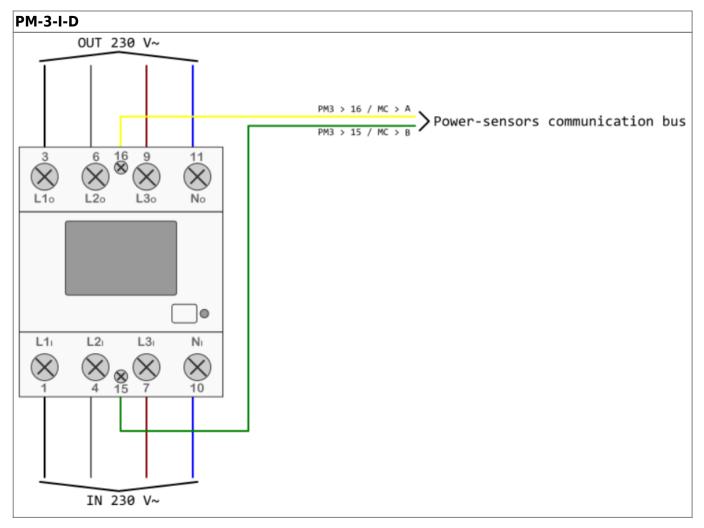

Example of HEMS G2 wiring diagram:

hems\_g2.pdf

Example done with Elwin by 3xM.

Archive file:

20180924125415\_hems\_g2.zip

Custom library components:

components.zip

From: http://wiki.hiq-home.com/ -