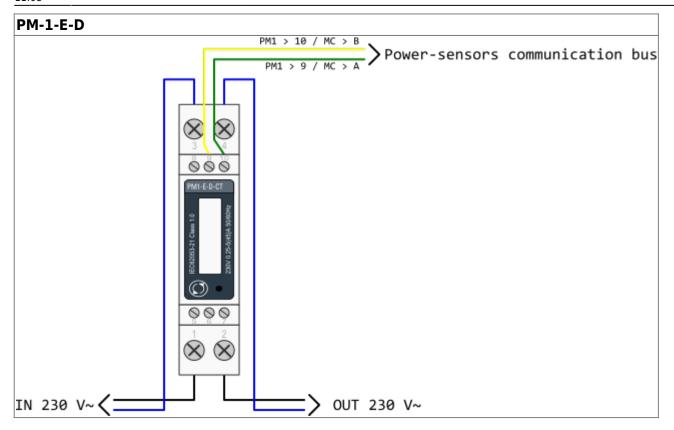

Example of HEMS G2 wiring diagram:

hems\_g2.pdf

Example done with Elwin by 3xM.

Archive file:

20180924125415\_hems\_g2.zip

Custom library components:

components.zip

From: http://wiki.hiq-home.com/ -