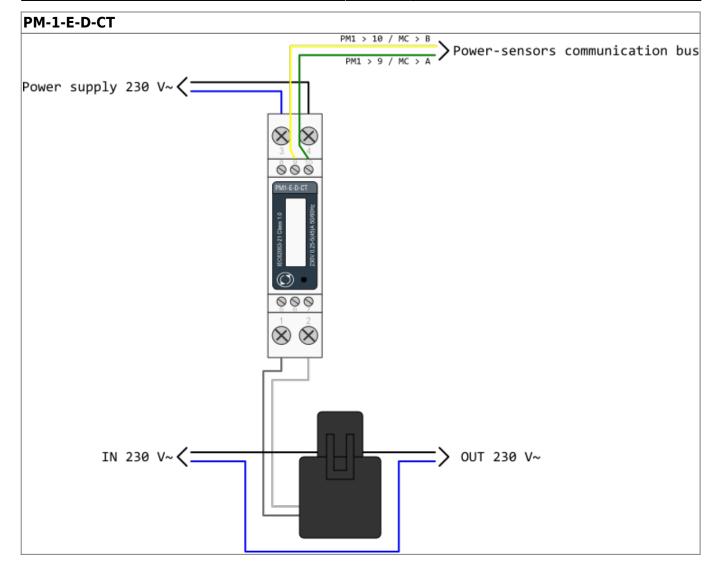

Example of HEMS G2 wiring diagram:

hems\_g2.pdf

Example done with Elwin by 3xM.

Archive file:

20180924125415\_hems\_g2.zip

Custom library components:

components.zip

From: http://wiki.hiq-home.com/ -