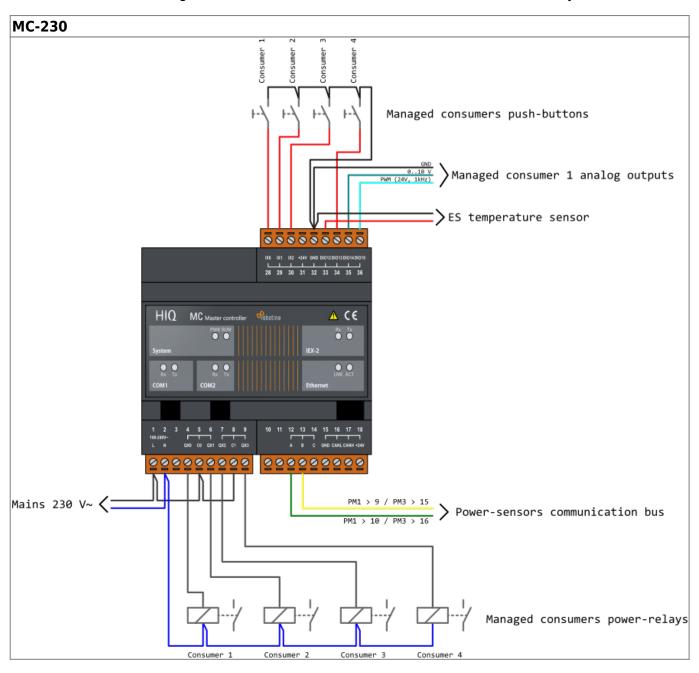

Example of HEMS G2 wiring diagram:

hems\_g2.pdf

Example done with Elwin by 3xM.

Archive file:

20180924125415\_hems\_g2.zip

Custom library components:

components.zip

From: http://wiki.hiq-home.com/ -