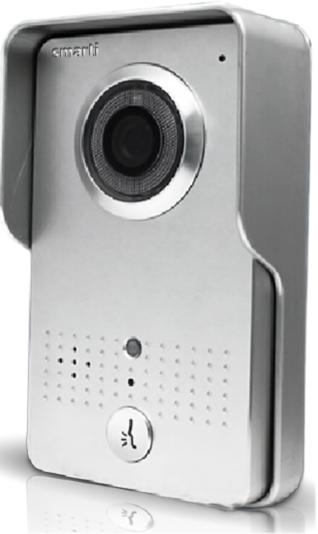

## TCP/IP video door phone

| Feat | ures |  |
|------|------|--|
|      |      |  |

- WiFi or wire video door phone
- Metal housing
- Waterproof
- Talk between Vega phone to outdoor camera
- One door camera can support multiple Vega phones
- Simultaneously call to your smart phone
- Motion detector and alarm function
- Support photo and video record

| Model number: | AC-DP        |
|---------------|--------------|
| Mounting:     | Outside wall |
| Dimensions:   | 120x95x35mm  |

• WiFi or wire video door phone

| AC-DP        |
|--------------|
| Outside wall |
| 120x95x35mm  |
|              |