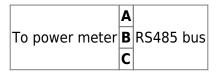

#### RS232 to RS485 converter

- Place CAD-232-A2-IQ module on DIN rail next to Home Controller
- Connect enclosed red cable between COM1 port on Home Controller and one of RS232 port at bottom side of CAD-232-A2-IQ module
- Connect RS485 terminals to SDM-120-C RS485 terminals
  - A A
  - **B B**
  - $\circ$  C GND

# Terminals

From: http://wiki.hiq-home.com/ -

Permanent link: http://wiki.hiq-home.com/doku.php?id=en:hiq\_hw:cad-232-a2-iq&rev=1632233818

Last update: 2021/09/21 14:16