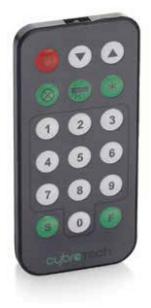

## Model number: RE-2-IQ

- RE-2-IQ remote controller is designed to operate with HIQ systems through IR receiving compatibility modules SC-4T-IQ, SC-40-IQ, TH-1M-IQ, TH-1T-IQ and TH-3-IQ.
- The unit is ergonomically designed to fit comfortably into the user's palm.
- 11/18 marked keys that can be used to control lighting (ON/OFF, dimming), shutters (opening/closing) and scenes.
- Wide transmission angle and operating range of up to 5m ensures good reception from any location in the room.
- Batteries are included with the remote.