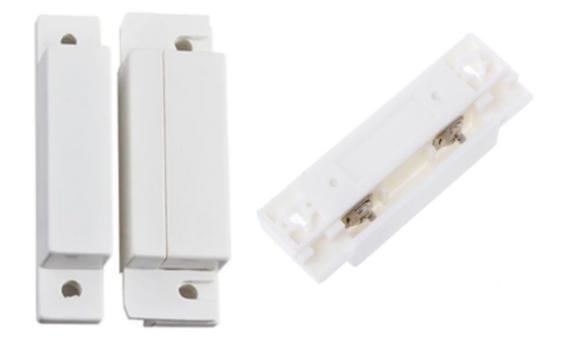

## **Opening sensor**

## Features

- Normally closed type: when the magnet is close to switch, the contacts are closed.
- Sensor is a reed switch, operated by an applied magnetic field.
- Designed for use with HIQ systems.

## **Specifications**

| Туре:               | Magnetic Opening Sensor        |
|---------------------|--------------------------------|
| Model:              | MOS-01                         |
| Material:           | ABS                            |
| Color:              | White                          |
| Size:               | 62×2mm                         |
| Rated current:      | 100mA                          |
| Rated power:        | 3W                             |
| Connecting mode:    | NC. (normally closed)          |
| Operating distance: | more than 15mm, less than 25mm |