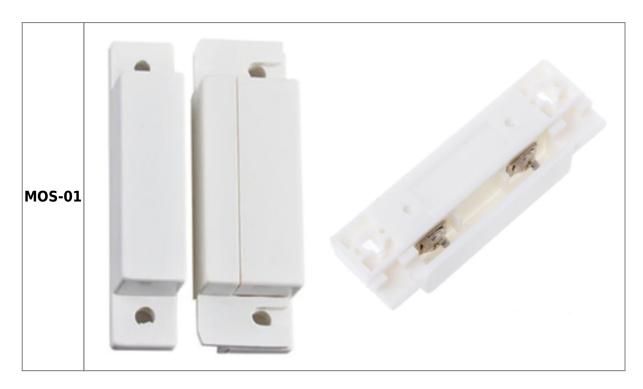

## **Specification**

Type: Magnetic Opening Sensor Model: MOS-01 Material: ABS Color: White Size: 62×2mm Actuation Distance: 16mm Rated current: 100mA Rated voltage: 100V DC Operating distance: more than 15mm, less than 25mm Rated power: 3W Connecting mode: NC. (normally closed) Transition: 10mm