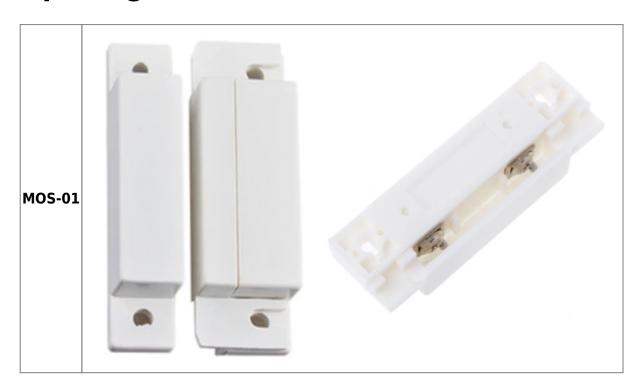

## **Features**

Normally closed type, when the switch and magnet is close to each other the switch is closed. The reed switch is an electrical switch operated by an applied magnetic field. Designed for use with HIQ systems.

## **Specification**

Type: Magnetic Opening Sensor Model: MOS-01 Material: ABS Color: White Size: 62×2mm Actuation Distance: 16mm Rated current: 100mA Rated voltage: 100V DC Operating distance: more than 15mm, less than 25mm Rated power: 3W Connecting mode: NC. (normally closed) Transition: 10mm