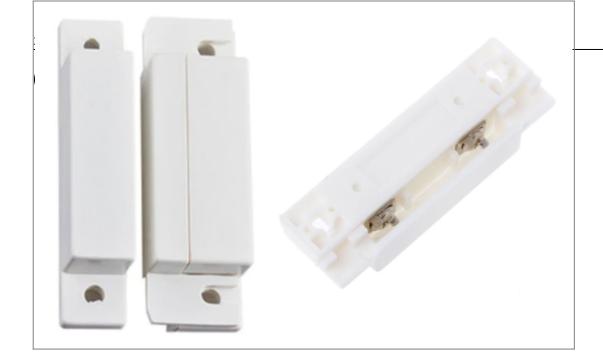

## **Features**

Normally closed type, when the switch and magnet is close to each other the switch is closed. The reed switch is an electrical switch operated by an applied magnetic field. Designed for use with HIQ systems.

## **Specification**

Type: Magnetic Opening Sensor Model: MOS-01 Material: ABS Color: White Size: 62×2mm Actuation Distance: 16mm Rated current: 100mA Rated voltage: 100V DC Operating distance: more than 15mm, less than 25mm Rated power: 3W Connecting mode: NC. (normally closed) Transition: 10mm