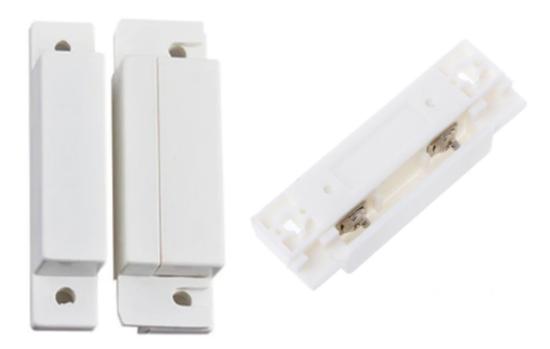

## **Opening sensor**

## \*MOS-01\*

## **Features**

Normally closed type, when the switch and magnet is close to each other the switch is closed. The reed switch is an electrical switch operated by an applied magnetic field. Designed for use with HIQ systems.

## **Specification**

Type: Magnetic Opening Sensor Model: MOS-01 Material: ABS Color: White Size: 62×2mm Actuation Distance: 16mm Rated current: 100mA Rated voltage: 100V DC Operating distance: more than 15mm, less than 25mm Rated power: 3W Connecting mode: NC. (normally closed) Transition: 10mm