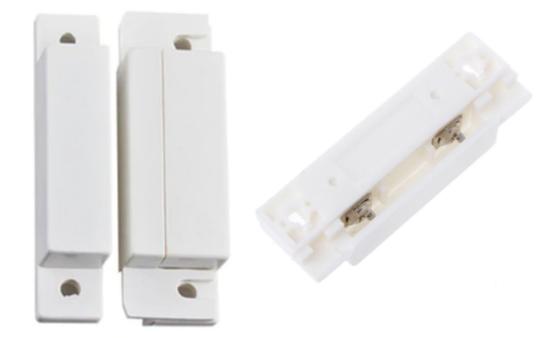

## **Opening sensor**

## Features

Normally closed type, when the switch and magnet is close to each other the switch is closed. The reed switch is an electrical switch operated by an applied magnetic field. Designed for use with HIQ systems.

## Specification

Type: Magnetic Opening Sensor Model: MOS-01 Material: ABS Color: White Size: 62×2mm Actuation Distance: 16mm Rated current: 100mA Rated voltage: 100V DC Operating distance: more than 15mm, less than 25mm Rated power: 3W Connecting mode: NC. (normally closed) Transition: 10mm