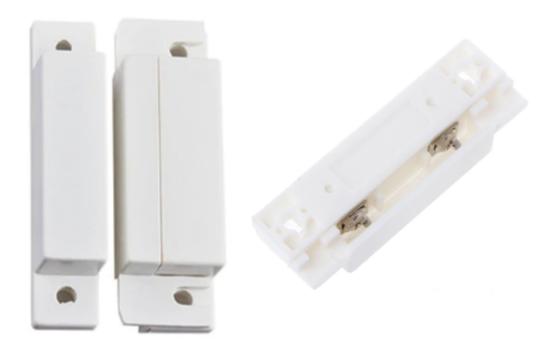

## **MOS-01**

## **Features**

Normally closed type, when the switch and magnet is close to each other the switch is closed.

The reed switch is an electrical switch operated by an applied magnetic field. Designed for use with HIQ systems.

## **Specification**

Type: Magnetic Opening Sensor Model: MOS-01 Material: ABS Color: White Size: 62×2mm Actuation Distance: 16mm Rated current: 100mA Rated voltage: 100V DC Operating distance: more than 15mm, less than 25mm Rated power: 3W Connecting mode: NC. (normally closed) Transition: 10mm