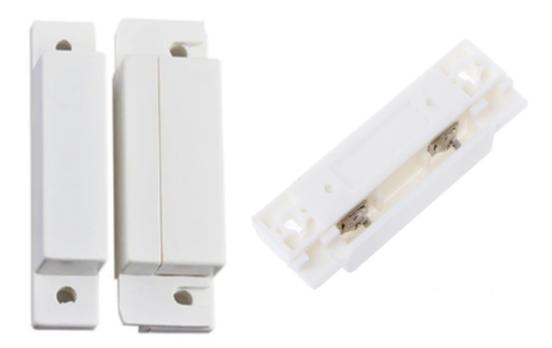

## **MOS-01**

## **Features**

Normally closed type, when the switch and magnet is close to each other the switch is closed. The reed switch is an electrical switch operated by an applied magnetic field. Designed for use with HIQ systems.

## **Specification**

Type: Magnetic Opening Sensor Model: MOS-01 Material: ABS Color: White Size: 62×2mm Actuation Distance: 16mm Rated current: 100mA Rated voltage: 100V DC Operating distance: more than 15mm, less than 25mm Rated power: 3W Connecting mode: NC. (normally closed) Transition: 10mm