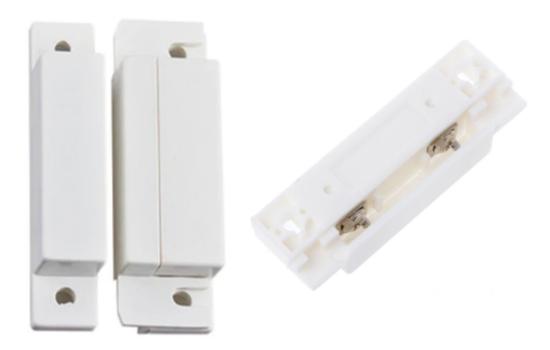

## **MOS-01**

## **Features**

- \* Normally closed type, when the switch and magnet is close to each other the switch is closed.
  - The reed switch is an electrical switch operated by an applied magnetic field.
  - Designed for use with HIQ systems.

## **Specification**

Type: Magnetic Opening Sensor Model: MOS-01 Material: ABS Color: White Size: 62×2mm Actuation Distance: 16mm Rated current: 100mA Rated voltage: 100V DC Operating distance: more than 15mm, less than 25mm Rated power: 3W Connecting mode: NC. (normally closed) Transition: 10mm