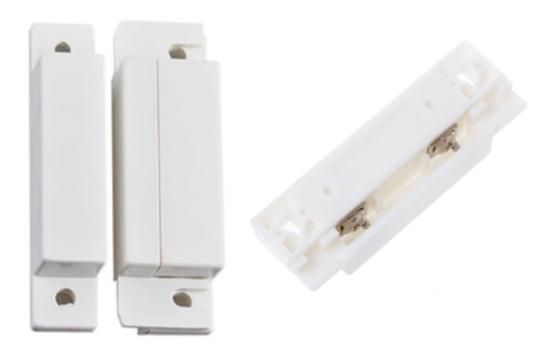

## **Opening sensor**

## **MOS-01**

## **Features**

- Normally closed type, when the switch and magnet is close to each other the switch is closed.
- The reed switch is an electrical switch operated by an applied magnetic field.
- Designed for use with HIQ systems.

## **Specification**

Type: Magnetic Opening Sensor Model: MOS-01 Material: ABS Color: White Size: 62×2mm Actuation Distance: 16mm Rated current: 100mA Rated voltage: 100V DC Operating distance: more than 15mm, less than 25mm Rated power: 3W Connecting mode: NC. (normally closed) Transition: 10mm