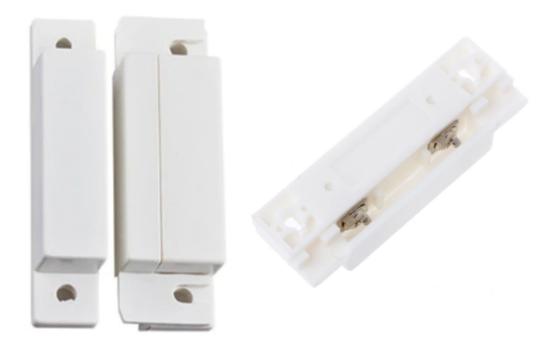

## **MOS-01**

## **Features**

- Normally closed type, when the switch and magnet is close to each other the switch is closed.
- The reed switch is an electrical switch operated by an applied magnetic field.
- Designed for use with HIQ systems.

## **Specification**

| Type:               | Magnetic Opening Sensor        |
|---------------------|--------------------------------|
| Model:              | MOS-01                         |
| Material:           | ABS                            |
| Color:              | White                          |
| Dimensions:         | 62mm x 2mm                     |
| Actuation Distance: | 16mm                           |
| Rated current:      | 100mA                          |
| Operating distance: | more than 15mm, less than 25mm |
| Rated power:        | 3W                             |
| Connecting mode:    | NC (normally closed)           |
| Transition:         | 10mm                           |