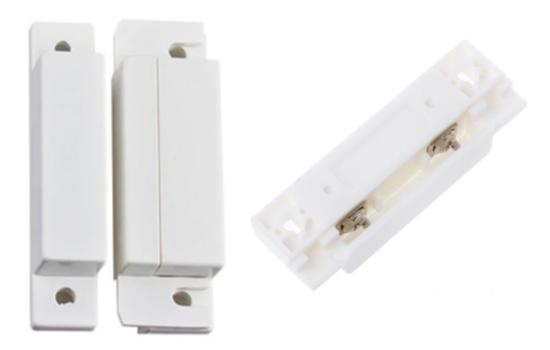

# **Opening sensor**

### **MOS-01**

#### **Features**

- Normally closed type, when the switch and magnet is close to each other the switch is closed.
- The reed switch is an electrical switch operated by an applied magnetic field.
- Designed for use with HIQ systems.

### **Specification**

| Type:               | Magnetic Opening Sensor        |
|---------------------|--------------------------------|
| Model:              | MOS-01                         |
| Material:           | ABS                            |
| Color:              | White                          |
| Dimensions:         | 62mm x 2mm                     |
| Actuation Distance: | 16mm                           |
| Rated current:      | 100mA                          |
| Operating distance: | more than 15mm, less than 25mm |
| Rated power:        | 3W                             |
| Connecting mode:    | NC (normally closed)           |
| Transition:         | 10mm                           |