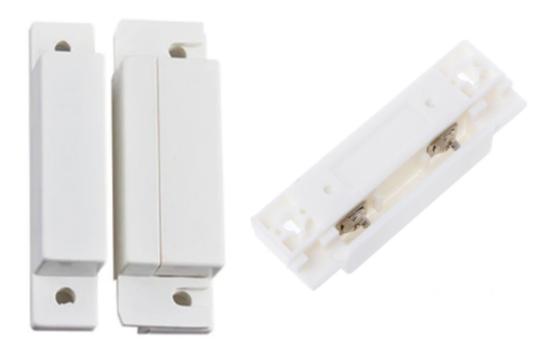

### **MOS-01**

#### **Features**

- Normally closed type: when the magnet is close to switch, the contacts are closed.
- Sensor is a reed switch, operated by an applied magnetic field.
- Designed for use with HIQ systems.

# **Specification**

| Type:               | Magnetic Opening Sensor        |
|---------------------|--------------------------------|
| Model:              | MOS-01                         |
| Material:           | ABS                            |
| Color:              | White                          |
| Dimensions:         | 62mm x 2mm                     |
| Actuation Distance: | 16mm                           |
| Rated current:      | 100mA                          |
| Operating distance: | more than 15mm, less than 25mm |
| Rated power:        | 3W                             |
| Connecting mode:    | NC (normally closed)           |
| Transition:         | 10mm                           |