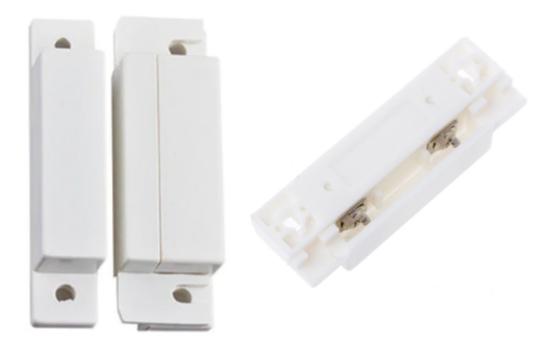

# **Opening sensor**

### **MOS-01**

#### **Features**

- Normally closed type: when the magnet is close to switch, the contacts are closed.
- Sensor is a reed switch, operated by an applied magnetic field.
- Designed for use with HIQ systems.

### **Specifications**

| Type:               | Magnetic Opening Sensor        |
|---------------------|--------------------------------|
| Model:              | MOS-01                         |
| Material:           | ABS                            |
| Color:              | White                          |
| Size:               | 62×2mm                         |
| Rated current:      | 100mA                          |
| Rated power:        | 3W                             |
| Connecting mode:    | NC. (normally closed)          |
| Operating distance: | more than 15mm, less than 25mm |