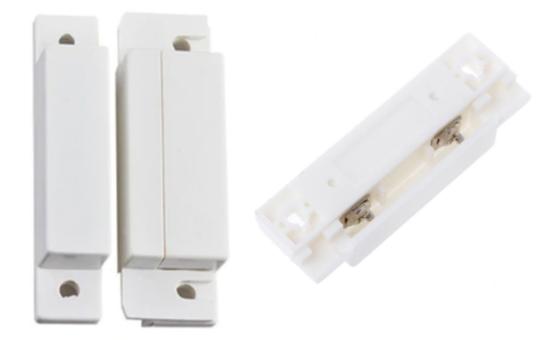

# **Opening sensor**

**MOS-01** 

### Features

- Normally closed type: when the magnet is close to switch, the contacts are closed.
- Sensor is a reed switch, operated by an applied magnetic field.
- Designed for use with HIQ systems.

## **Specifications**

| Туре:  | Magnetic Opening Sensor |
|--------|-------------------------|
| Model: | MOS-01                  |

| Material:           | ABS                            |
|---------------------|--------------------------------|
| Color:              | White                          |
| Size:               | 62×2mm                         |
| Rated current:      | 100mA                          |
| Rated power:        | 3W                             |
| Connecting mode:    | NC. (normally closed)          |
| Operating distance: | more than 15mm, less than 25mm |