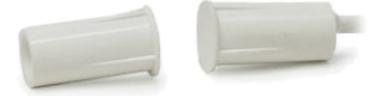

## **Opening sensor**

## Features

- Normally closed type: when the magnet is close to switch, the contacts are closed.
- Sensor is a reed switch, operated by an applied magnetic field.
- Designed for use with HIQ systems.

## **Specifications**

| Туре:            | Magnetic Opening Sensor |
|------------------|-------------------------|
| Model:           | MOS-02                  |
| Material:        | ABS                     |
| Color:           | White                   |
| Size:            | fi 8.5 x 20mm           |
| MAX voltage:     | 60V AC/DC               |
| Rated current:   | 100mA                   |
| Rated power:     | 3W                      |
| Connecting mode: | NC. (normally closed)   |