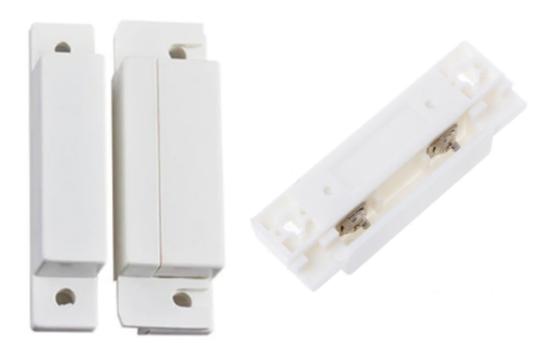

### **MOS-01**

#### **MOS-02**

#### **Features**

- Normally closed type: when the magnet is close to switch, the contacts are closed.
- Sensor is a reed switch, operated by an applied magnetic field.
- Designed for use with HIQ systems.

## **Specifications**

| Type:  | Magnetic Opening Sensor |
|--------|-------------------------|
| Model: | MOS-01                  |

| Material:           | ABS                            |
|---------------------|--------------------------------|
| Color:              | White                          |
| Size:               | 62×2mm                         |
| Rated current:      | 100mA                          |
| Rated power:        | 3W                             |
| Connecting mode:    | NC. (normally closed)          |
| Operating distance: | more than 15mm, less than 25mm |