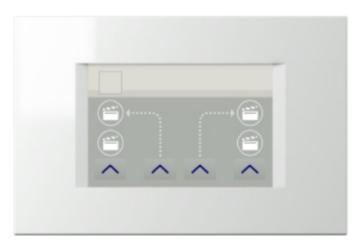

#### scene controller

| Model number: | SC-40-IQ                    |
|---------------|-----------------------------|
| Mounting:     | on-wall, 3M rectangular box |
| Dimensions:   | 122×80×23mm                 |

#### **General description**

SC-40-IQ is on wall compact intelligent scene controller with 4 mechanical buttons. Scene controller provides memorizing and selection of 4 scenes. Scene state is indicated by LED. Scene can be any combination of lights and blinds controlled through HIQ modules. Built in IR receiver allows scene set with any RC5/36kHz IR remote controller.