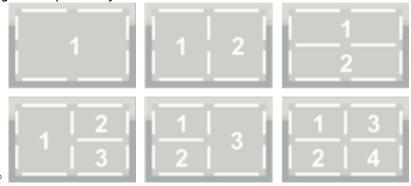

#### **Features**

• configurable panel layout

- quick set any lights and/or blinds to predefined value
- · easy scene memorization
- configurable button action:
  - on/off
  - dimmer push button (on/off and 0..100%)
  - o blinds up/down
  - scene
- IR remote commands receiver

#### **General description**

SC-4T-IQ is on wall compact intelligent scene controller with up to 4 configurable touch buttons. Scene controller provides memorizing and selection of up to 4 scenes. Scene state is indicated by LED. Scene can be any combination of lights and blinds controlled through HIQ modules. SC-4T-IQ buttons can be configured also as toggle button for on/off output, dimmer button or up/down button for blinds control. Built in IR receiver allows scene set with any RC5/36kHz IR remote controller.