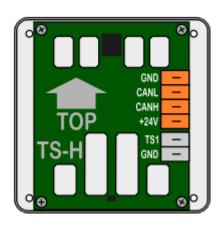

#### Terminals

| IEX2 BUS                                 | +24V | IEX2 bus           |
|------------------------------------------|------|--------------------|
|                                          | CANH |                    |
|                                          | CANL |                    |
|                                          | GND  |                    |
| External temperature<br>sensor ES / ES-A | TS1  | Temperature sensor |
|                                          | GND  | input              |