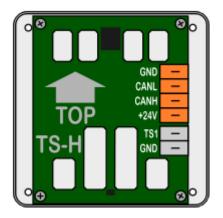

#### **Terminals**

| IEX2 BUS                              | +24V |                    |
|---------------------------------------|------|--------------------|
|                                       | CANH | IEX2 bus           |
|                                       | CANL |                    |
|                                       | GND  |                    |
| External temperature sensor ES / ES-A | TS1  | Temperature sensor |
|                                       | GND  | input              |