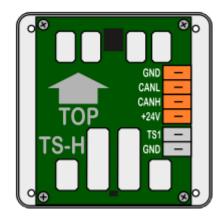

#### **Terminals**

| IEX2 BUS                              | +24V | IEX2 bus           |
|---------------------------------------|------|--------------------|
|                                       | CANH |                    |
|                                       | CANL |                    |
|                                       | GND  |                    |
| External temperature sensor ES / ES-A | TS1  | Temperature sensor |
|                                       | GND  | input              |