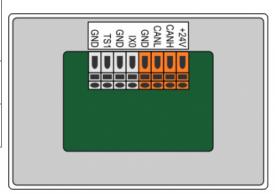

### **Terminals**

|                        | +24V | IEX2 bus           |
|------------------------|------|--------------------|
| IEVA DIIC              | CANH |                    |
| IEX2 BUS               | CANL |                    |
|                        | GND  |                    |
| Window magnetic switch | IX0  | Digital input      |
| window magnetic switch | GND  | Digital iliput     |
| External temperature   | TS1  | Temperature sensor |
| sensor ES / ES-A       | GND  | input              |