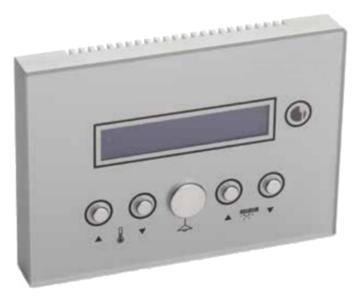

#### thermostat with display and configurable buttons

| Model number: | TH-3-IQ                    |
|---------------|----------------------------|
| Mounting:     | on-wall, 60mm junction box |
| Dimensions:   | 136×96×36mm                |

#### **Features**

- alternate setpoint
- fan options:
  - manual fan speed
  - fan speed limits
  - fan-max with time limitation
- night mode
- various sensor options:
  - internal
  - external
  - remote
- massive aluminum body
- glass cover plate
- IR receiver
- configurable buttons
- white-blue alphanumeric display
- mechanical buttons with click
- built in relative humidity sensor