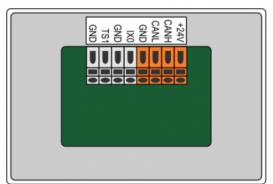

### **Terminals**

|                         | +24V |                    |  |
|-------------------------|------|--------------------|--|
| ILAS BITC               | CANH | IEX2 bus           |  |
| IEX2 BUS                | CANL |                    |  |
|                         | GND  |                    |  |
| Window magnetic switch  | IX0  | Digital input      |  |
| willdow magnetic switch | GND  |                    |  |
| External temperature    | TS1  | Temperature sensor |  |
| sensor ES / ES-A        | GND  | input              |  |