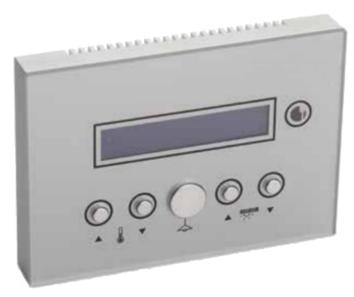

#### thermostat with display and configurable buttons

| Model number: | TH-3-IQ                    |
|---------------|----------------------------|
| Mounting:     | on-wall, 60mm junction box |
| Dimensions:   | 136×96×36mm                |

## **Applications**

- room / heating zone thermostat
- scene controller

### **Features**

- · alternate setpoint
- fan options:
  - manual fan speed
  - fan speed limits
  - fan-max with time limitation
- night mode
- various sensor options:
  - internal
  - external
  - o remote
- massive aluminum body
- glass cover plate
- IR receiver
- configurable buttons
- white-blue alphanumeric display
- mechanical buttons with click
- built in relative humidity sensor

## **General description**

TH-3-IQ module belongs to room/zone thermostat controllers. It can be used for any heating and/or cooling system including: fan-coils, hot water or electrical radiators, ceiling fans, floor/ceiling heating/cooling, split AC. TH series provide maximum comfort and energy saving functionality. Set-