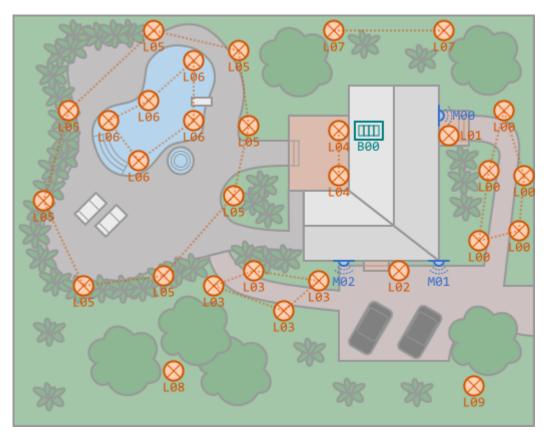

### Wiring

| M00 - IX00   | Main entrance motion sensor         |
|--------------|-------------------------------------|
| M01 - IX01   | Yard motion sensor                  |
| M02 - IX02   | Side entrance motion sensor         |
| B00.0 - IX03 | Terrace lights push-button          |
| B00.1 - IX04 | Patio lights push-button            |
| B00.2 - IX05 | Pool lights push-button             |
| L00 - QX00   | Lights on path to the main entrance |

Last update: 2021/04/14 17:00 en:lighting-iq:use\_cases:outdoor http://wiki.hiq-universe.com/doku.php?id=en:lighting-iq:use\_cases:outdoor

| L01 - QX01 | Main entrance light         |
|------------|-----------------------------|
| L02 - QX02 | Yard light                  |
| L03 - QX03 | Lights on path to the patio |
| L04 - QX04 | Terrace lights              |
| L05 - QX05 | Patio lights                |
| L06 - QX06 | Pool lights                 |
| L07 - QX07 | Garden lights               |
| L08 - QX08 | Garden light                |
| L09 - QX09 | Garden light                |