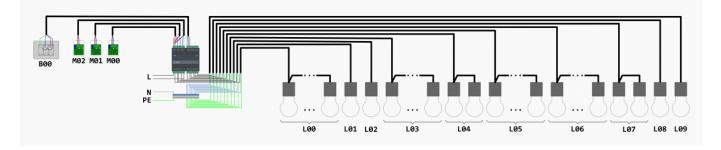

### Wiring

| M00 - IX00   | Main entrance motion sensor         |
|--------------|-------------------------------------|
| M01 - IX01   | Yard motion sensor                  |
| M02 - IX02   | Side entrance motion sensor         |
| B00.0 - IX03 | Terrace lights push-button          |
| B00.1 - IX04 | Patio lights push-button            |
| B00.2 - IX05 | Pool lights push-button             |
| L00 - QX00   | Lights on path to the main entrance |

Last update: 2021/04/14 17:00 en:lighting-iq:use\_cases:outdoor http://wiki.hiq-universe.com/doku.php?id=en:lighting-iq:use\_cases:outdoor

| L01 - QX01 | Main entrance light         |
|------------|-----------------------------|
| L02 - QX02 | Yard light                  |
| L03 - QX03 | Lights on path to the patio |
| L04 - QX04 | Terrace lights              |
| L05 - QX05 | Patio lights                |
| L06 - QX06 | Pool lights                 |
| L07 - QX07 | Garden lights               |
| L08 - QX08 | Garden light                |
| L09 - QX09 | Garden light                |