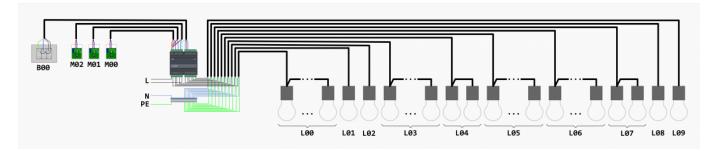

### Wiring

| M00 - IX00   | Main entrance motion sensor         |
|--------------|-------------------------------------|
| M01 - IX01   | Yard motion sensor                  |
| M02 - IX02   | Side entrance motion sensor         |
| B00.0 - IX03 | Terrace lights push-button          |
| B00.1 - IX04 | Patio lights push-button            |
| B00.2 - IX05 | Pool lights push-button             |
| L00 - QX00   | Lights on path to the main entrance |

14:25

| L01 - QX01 | Main entrance light         |
|------------|-----------------------------|
| L02 - QX02 | Yard light                  |
| L03 - QX03 | Lights on path to the patio |
| L04 - QX04 | Terrace lights              |
| L05 - QX05 | Patio lights                |
| L06 - QX06 | Pool lights                 |
| L07 - QX07 | Garden lights               |
| L08 - QX08 | Garden light                |
| L09 - QX09 | Garden light                |