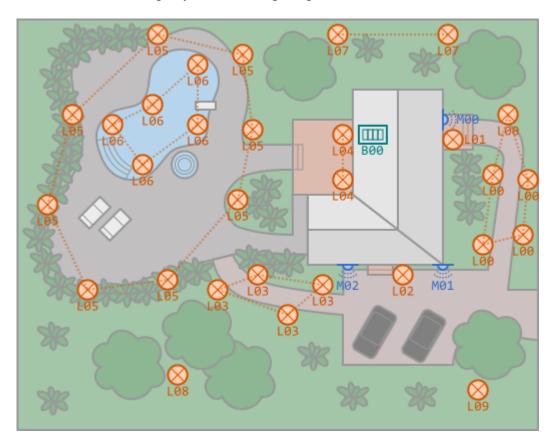

### Wiring

| M00 - IX00   | Main entrance motion sensor         |
|--------------|-------------------------------------|
| M01 - IX01   | Yard motion sensor                  |
| M02 - IX02   | Side entrance motion sensor         |
| B00.0 - IX03 | Terrace lights push-button          |
| B00.1 - IX04 | Patio lights push-button            |
| B00.2 - IX05 | Pool lights push-button             |
| L00 - QX00   | Lights on path to the main entrance |

14:25

| L01 - QX01 | Main entrance light         |
|------------|-----------------------------|
| L02 - QX02 | Yard light                  |
| L03 - QX03 | Lights on path to the patio |
| L04 - QX04 | Terrace lights              |
| L05 - QX05 | Patio lights                |
| L06 - QX06 | Pool lights                 |
| L07 - QX07 | Garden lights               |
| L08 - QX08 | Garden light                |
| L09 - QX09 | Garden light                |