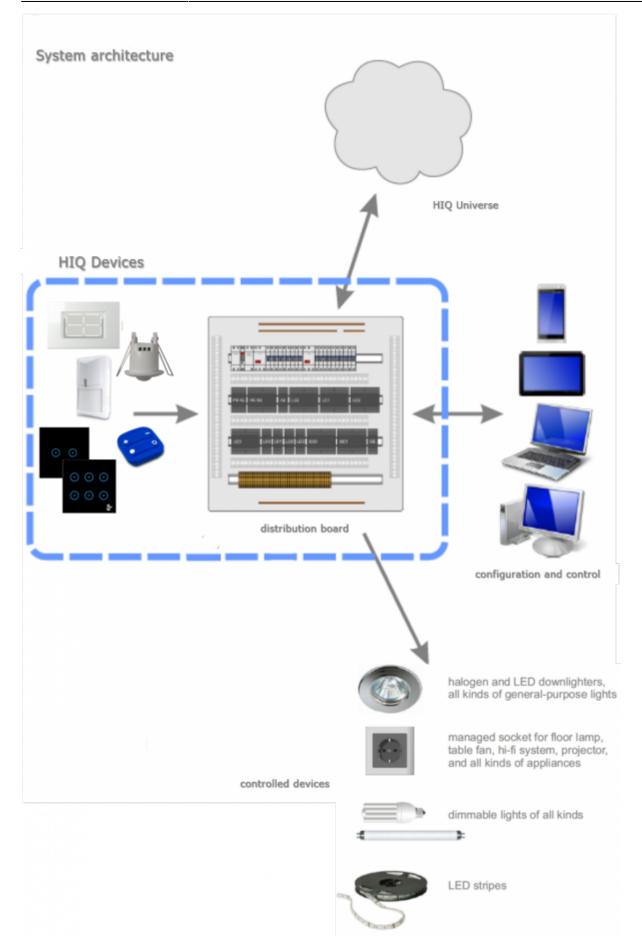

## Concept

HIQ LCS is a system of integrated devices and software for lighting automation. The primary function is control and management of any lights – on/off, dimmable, LED RGB, LED stripes using local wired or wireless push or touch buttons, Wi-Fi tablets, Mobile phones or BMS/SCADA monitoring and control. Lights can be controlled by scenarios, scheduled, by motion sensors using direct relay modules, DALI, DSI or PWM/Triac dimmable and LED stripes. Although the basic concept of HIQ LCS is simple, the possibility to extend current capabilities or add new is unlimited.