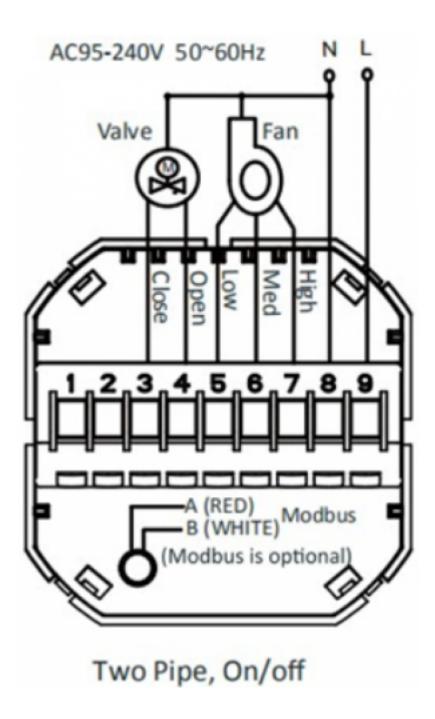

## **Technical specification**

| Power supply:          | 95-240V,50/60Hz           |
|------------------------|---------------------------|
| Ingress protection:    | IP20                      |
| Operating temperature: | 055°C                     |
| Storage temperature:   | -2075°C                   |
| Relative humidity:     | 095% n/c                  |
| Installation box:      | EU 60 Round box or 86 Box |

### **Terminals**

http://wiki.hiq-home.com/ Printed on 2025/07/08 15:52

2025/07/08 15:52 3/3 Smart WIFi thermostat