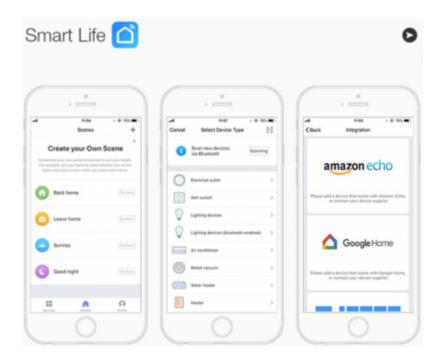

#### Wi-Fi enabled

From:

http://wiki.hiq-home.com/ -

Permanent link:

http://wiki.hiq-home.com/doku.php?id=en:ms\_main:th-w-01b&rev=1620718551

Last update: 2021/05/11 07:35