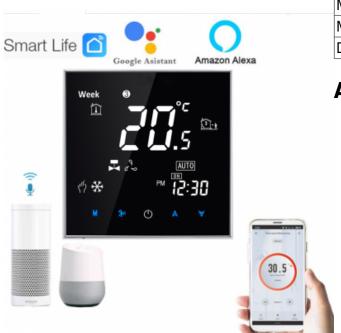

#### **Applications**

• room / zone WiFi thermostat

#### **General description**

Can be used for any heating and/or cooling system including with fan-coils. TH series provide maximum comfort and energy saving functionality. Set-points are selectable on the unit or through other devices. Advanced functionality including smart-phone operation, internet operation, scheduling, HIQ automations, automatic weather response and more are provided when connected to HIQ Home Controller and HIQ universe.

#### Wi-Fi enabled

From:

http://wiki.hiq-home.com/ -

Permanent link:

http://wiki.hiq-home.com/doku.php?id=en:ms\_main:th-w-01b&rev=1620718551

Last update: 2021/05/11 07:35