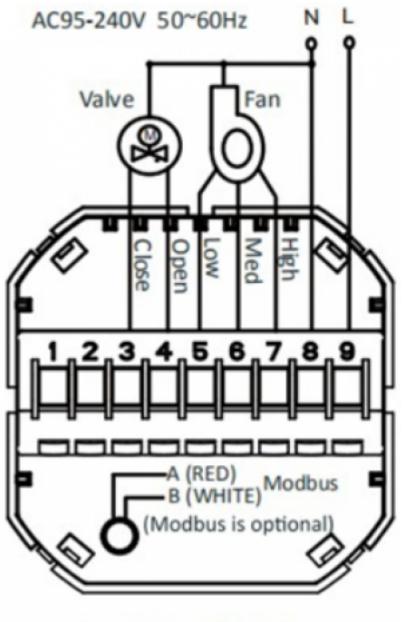

including with fan-coils. TH series provide maximum comfort and energy saving functionality. Set-points are selectable on the unit or through other devices. Advanced functionality including smart-phone operation, internet operation, scheduling, HIQ automations, automatic weather response and more are provided when connected to HIQ Home Controller and HIQ universe.

## **Technical specification**

| Power supply:          | 95-240V,50/60Hz           |
|------------------------|---------------------------|
| Ingress protection:    | IP20                      |
| Operating temperature: | 055°C                     |
| Storage temperature:   | -2075°C                   |
| Relative humidity:     | 095% n/c                  |
| Installation box:      | EU 60 Round box or 86 Box |

## Terminals



Two Pipe, On/off

#### Wi-Fi enabled

|                                                   |          |                                   |                                        | -          |                                                                       |
|---------------------------------------------------|----------|-----------------------------------|----------------------------------------|------------|-----------------------------------------------------------------------|
| 1164 L D 70<br>Scenes                             | + Cancel | 1147<br>Select Device Type        | ·************************************* | Clack      | Integration                                                           |
| Create your Own Scene                             | *        | Scan new devic