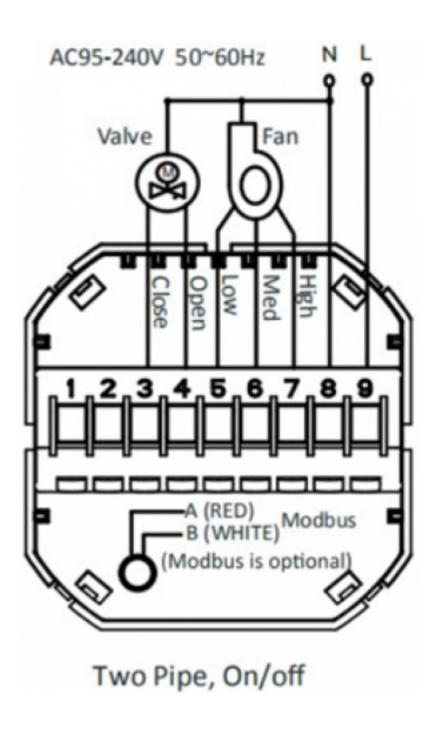

and energy saving functionality. Set-points are selectable on the unit or through other devices. Advanced functionality including smart-phone operation, internet operation, scheduling, HIQ automations, automatic weather response and more are provided when connected to HIQ Home Controller and HIQ universe.

http://wiki.hiq-home.com/ Printed on 2025/07/08 15:53

## **Technical specification**

| Power supply:          | 95-240V,50/60Hz           |
|------------------------|---------------------------|
| Ingress protection:    | IP20                      |
| Operating temperature: | 055°C                     |
| Storage temperature:   | -2075°C                   |
| Relative humidity:     | 095% n/c                  |
| Installation box:      | EU 60 Round box or 86 Box |

## **Terminals**



#### Last update: 2021/05/11 07:36

### Wi-Fi enabled



From:

http://wiki.hiq-home.com/ -

Permanent link:

http://wiki.hiq-home.com/doku.php?id=en:ms\_main:th-w-01b&rev=1620718594

Last update: 2021/05/11 07:36



http://wiki.hiq-home.com/ Printed on 2025/07/08 15:53