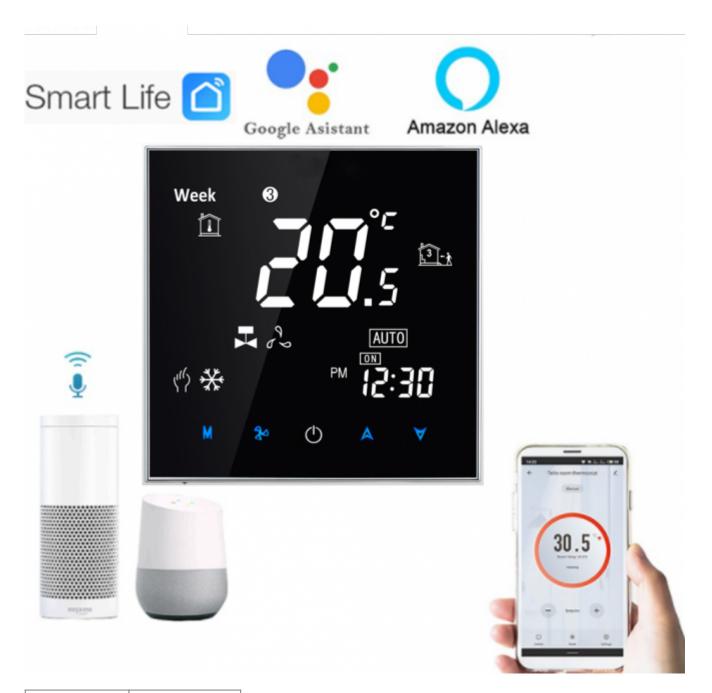

#### Last update: 2021/05/11 07:36

cooling

**Features** 

- fan options:
  - ∘ 3 speed
  - hand/auto
  - weekly
- on/off valve control

### Wi-Fi enabled

From:

http://wiki.hiq-home.com/ -

Permanent link:

http://wiki.hiq-home.com/doku.php?id=en:ms\_main:th-w-01b&rev=1620718594

Last update: 2021/05/11 07:36

http://wiki.hiq-home.com/ Printed on 2025/07/08 15:53