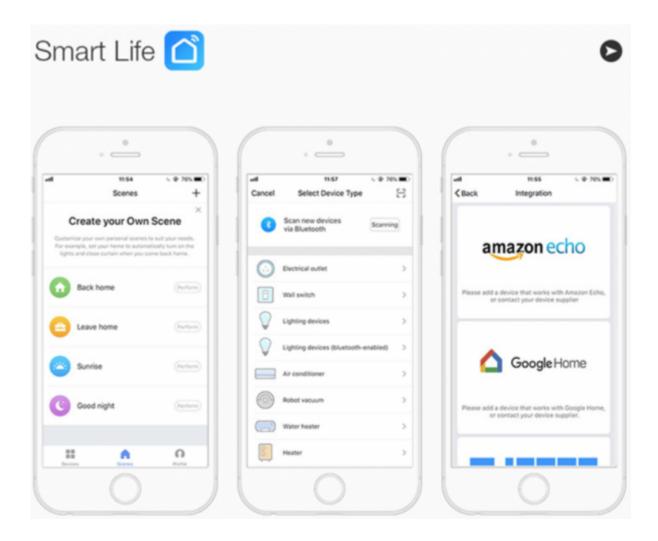

#### Wi-Fi enabled

From:

http://wiki.hiq-home.com/ -

Permanent link:

http://wiki.hiq-home.com/doku.php?id=en:ms\_main:th-w-01b&rev=1620718819

Last update: 2021/05/11 07:40

http://wiki.hiq-home.com/ Printed on 2025/07/08 15:54