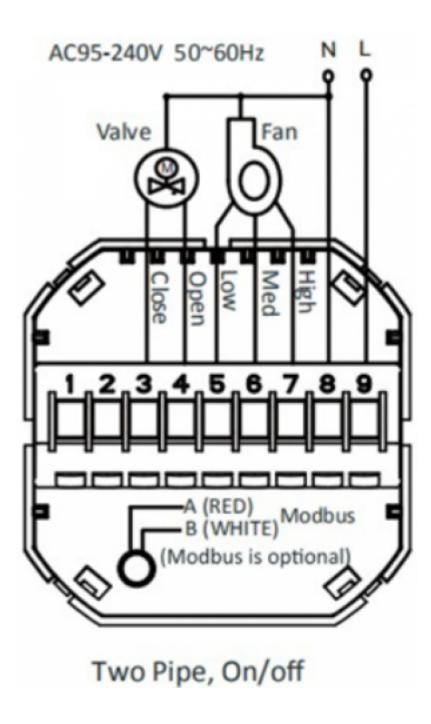

## **Terminals**

### **Technical specification**

| Power supply:          | 95-240V,50/60Hz           |
|------------------------|---------------------------|
| Ingress protection:    | IP20                      |
| Operating temperature: | 055°C                     |
| Storage temperature:   | -2075°C                   |
| Relative humidity:     | 095% n/c                  |
| Installation box:      | EU 60 Round box or 86 Box |