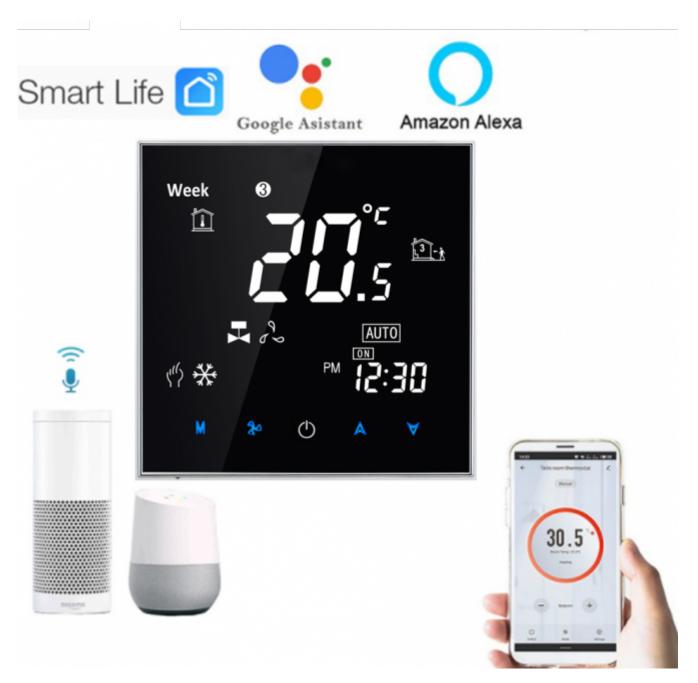

## **Applications**

• room / zone WiFi thermostat

#### **Features**

- cooling
- fan options:
  - ∘ 3 speed
  - hand/auto
  - weekly
- on/off valve control

### **General description**

Can be used for any heating and/or cooling system including with fan-coils. TH series provide maximum comfort and energy saving functionality. Set-points are selectable on the unit or through other devices. Advanced functionality including smart-phone operation, internet operation, scheduling, HIQ automations, automatic weather response and more are provided when connected to HIQ Home Controller and HIQ universe.

#### Wi-Fi enabled

From:

http://wiki.hiq-home.com/ -

Permanent link:

http://wiki.hiq-home.com/doku.php?id=en:ms\_main:th-w-01b&rev=1620718819

Last update: 2021/05/11 07:40

http://wiki.hiq-home.com/ Printed on 2025/07/08 15:54