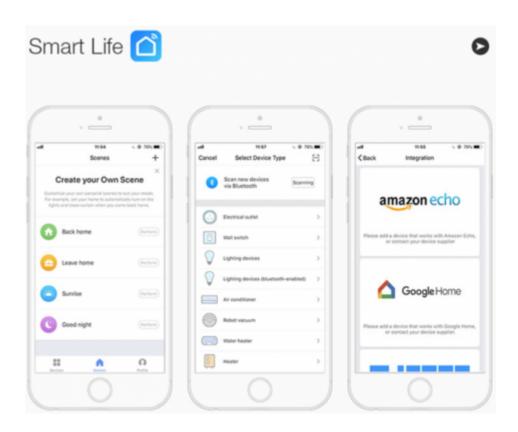

### **General description**

Can be used for any heating and/or cooling system including with fan-coils. TH series provide maximum comfort and energy saving functionality. Set-points are selectable on the unit or through other devices. Advanced functionality including smart-phone operation, internet operation, scheduling, HIQ automations, automatic weather response and more are provided when connected to HIQ Home Controller and HIQ universe.

### Wi-Fi enabled

Last update: 2021/05/11 07:42

From:

http://wiki.hiq-home.com/ -

Permanent link:

http://wiki.hiq-home.com/doku.php?id=en:ms\_main:th-w-01b&rev=1620718958

Last update: 2021/05/11 07:42

http://wiki.hiq-home.com/ Printed on 2025/07/08 15:52