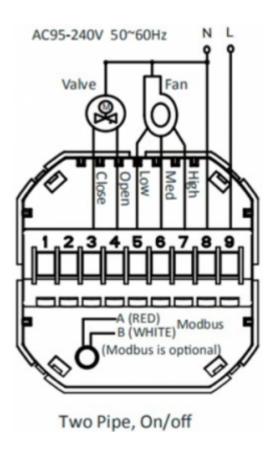

# **Terminals**

# **Technical specification**

| Power supply:          | 95-240V,50/60Hz           |
|------------------------|---------------------------|
| Ingress protection:    | IP20                      |
| Operating temperature: | 055°C                     |
| Storage temperature:   | -2075°C                   |
| Relative humidity:     | 095% n/c                  |
| Installation box:      | EU 60 Round box or 86 Box |