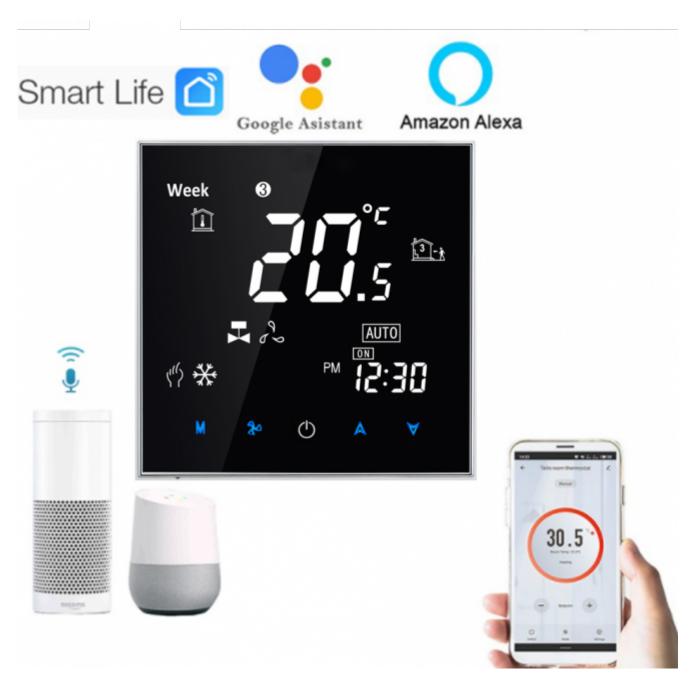

### **Applications**

• room / zone WiFi thermostat

### **Features**

- cooling
- fan options:
  - ∘ 3 speed
  - hand/auto
  - o weekly
- on/off valve control

### **General description**

Can be used for any heating and/or cooling system including with fan-coils. TH series provide maximum comfort and energy saving functionality. Set-points are selectable on the unit or through other devices. Advanced functionality including smart-phone operation, internet operation, scheduling, HIQ automations, automatic weather response and more are provided when connected to HIQ Home Controller and HIQ universe.