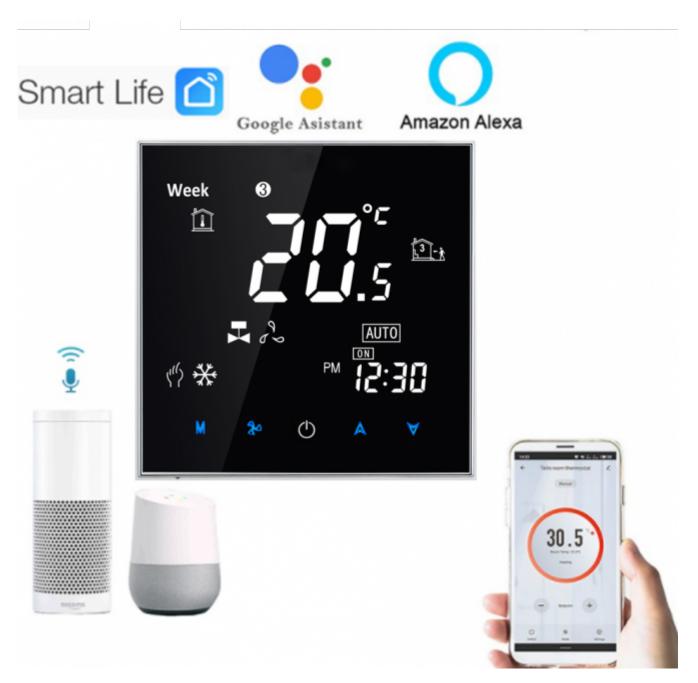

#### **Features**

- · cooling
- fan options:
  - ∘ 3 speed
  - hand/auto
  - weekly
- on/off valve control

### **General description**

Can be used for any heating and/or cooling system including with fan-coils. TH series provide maximum comfort and energy saving functionality. Set-points are selectable on the unit or through other devices. Advanced functionality including smart-phone operation, internet operation, scheduling, HIQ automations, automatic weather response and more are provided when connected to HIQ Home Controller and HIQ universe.

#### Wi-Fi enabled

Last update: 2021/05/11 07:43

From:

http://wiki.hiq-home.com/ -

Permanent link:

http://wiki.hiq-home.com/doku.php?id=en:ms\_main:th-w-01b&rev=1620719015

Last update: 2021/05/11 07:43

http://wiki.hiq-home.com/ Printed on 2025/07/08 15:54