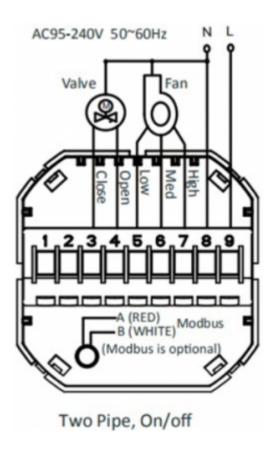

are selectable on the unit or through other devices. Advanced functionality including smart-phone operation, internet operation, scheduling, HIQ automations, automatic weather response and more are provided when connected to HIQ Home Controller and HIQ universe.

## **Technical specification**

| Power supply:          | 95-240V,50/60Hz           |
|------------------------|---------------------------|
| Ingress protection:    | IP20                      |
| Operating temperature: | 055°C                     |
| Storage temperature:   | -2075°C                   |
| Relative humidity:     | 095% n/c                  |
| Installation box:      | EU 60 Round box or 86 Box |

http://wiki.hig-home.com/ Printed on 2025/07/08 15:54

2025/07/08 15:54 3/4 Smart WIFi thermostat

### **Terminals**



#### Wi-Fi enabled



Last update: 2021/05/11 07:43

From:

http://wiki.hiq-home.com/ -

Permanent link:

http://wiki.hiq-home.com/doku.php?id=en:ms\_main:th-w-01b&rev=1620719015

Last update: 2021/05/11 07:43



http://wiki.hiq-home.com/ Printed on 2025/07/08 15:54