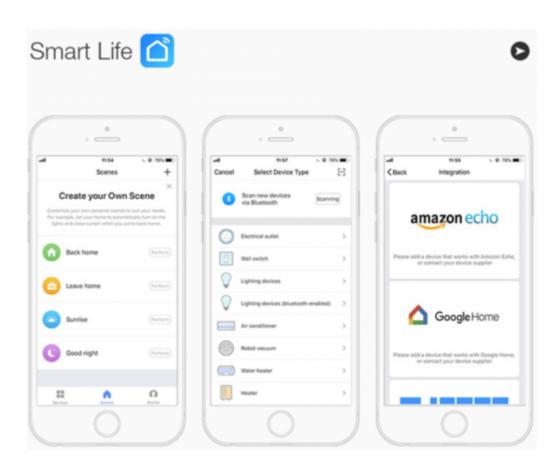

#### Wi-Fi enabled

Last update: 2021/05/11 07:43

From:

http://wiki.hiq-home.com/ -

Permanent link:

http://wiki.hiq-home.com/doku.php?id=en:ms\_main:th-w-01b&rev=1620719015

Last update: 2021/05/11 07:43

http://wiki.hiq-home.com/ Printed on 2025/07/08 15:54