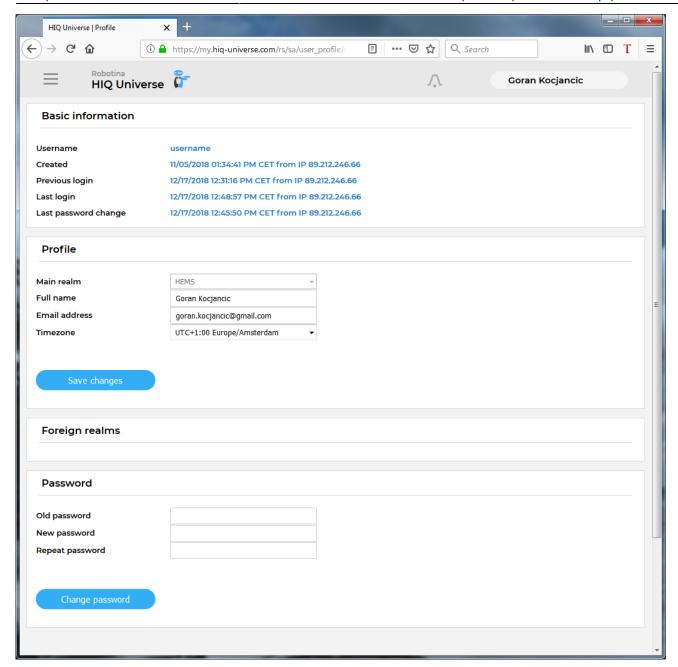

## User profile set-up

#### Basic information section:

- Username
- · Created date and IP
- Previous and last login date and IP
- Last password change date and IP

## Profile section:

- Main realm display
- Full name, email address and timezone edit fields

Foreign realms - devices and services where you have access to bat you are not owner.

Password: fields for password changing.