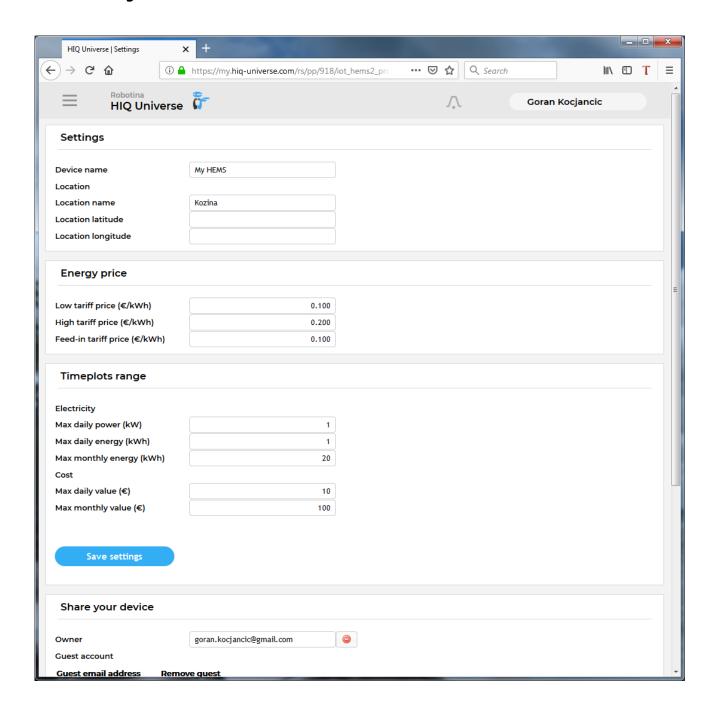

## **HEMS settings**

#### Sections:

- Settings:
  - o Device name
  - Location name and coordinates
- Energy price: per tariff energy price
- Timeplots range: ranges for various timeplots
- Share your device: manage device sharing guest accounts