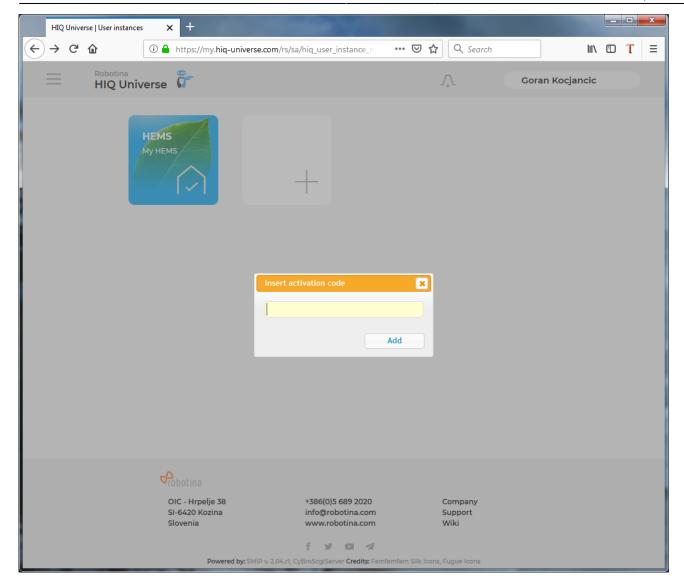

## **Add HEMS controller**

Enter HiQ universe activation code that you received from your installer.