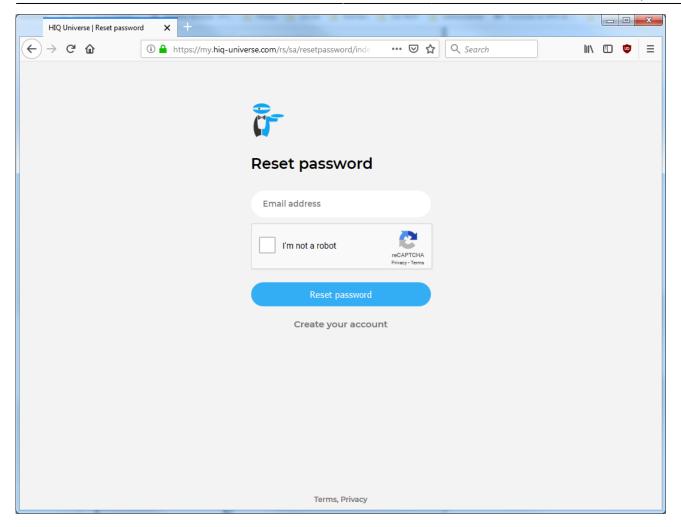

# Reset forgotten password

In the appropriate field, enter email address.

Click on "I'm not a robot"

Click on "Reset password".

You will receive email with password reset link.

Enter new password and click on "Save new password".