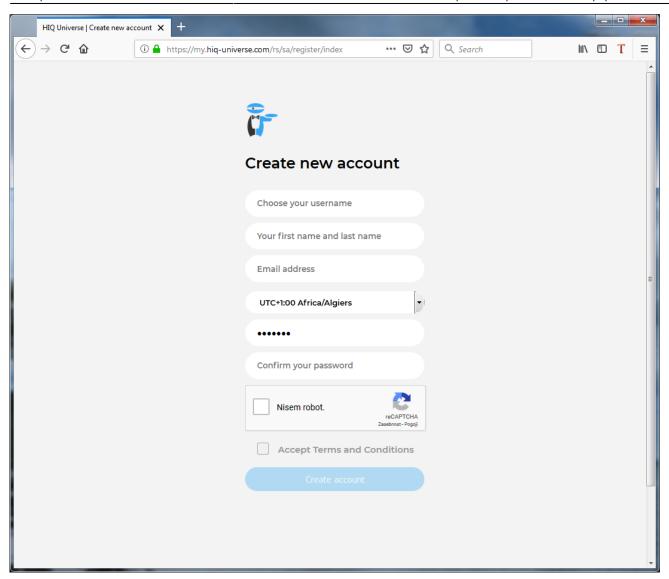

# **Create HIQ Universe account**

In the appropriate fields, enter:

- Username
- First and Last name
- E-mail address
- Timezone
- Password

Click on "I'm not a robot"

Accept Terms and Conditions.

Click on Create account.

A confirmation link will be sent to your email address.

Proceed to "HIQ Universe Log-in" screen.