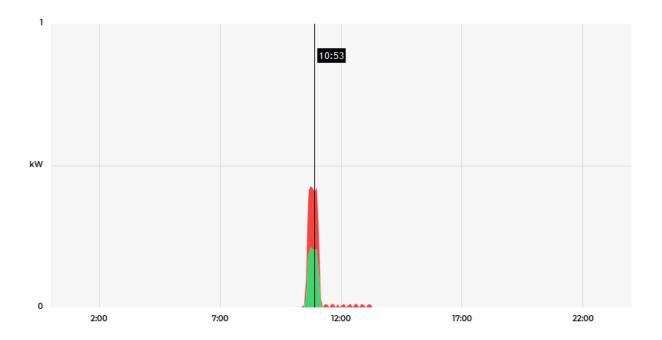

## Power and energy time-plot

power for 10:55

On bottom is time-plot for selected time period (in title row). By clicking on time plot a term for legend display is selected. Above there is power/energy legend.