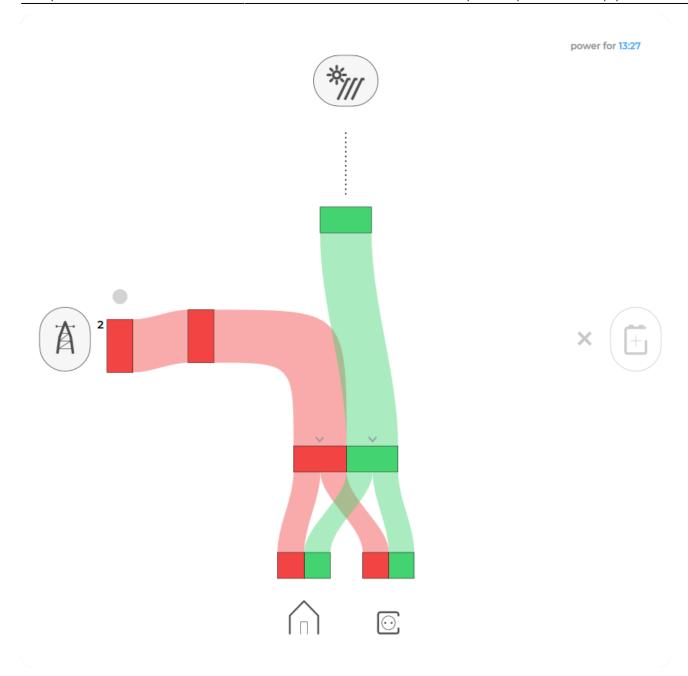

#### **Power flow chart**

Displays actual power flow with:

- Power sources (Local PV, wind, co-generation plants) at top
- Grid (divided by tariffs) on left side
- Storage (battery) systems on right side and
- Consumers on bottom.

Unused items are soft greyed out with X. Items without actual power are displayed as dots.