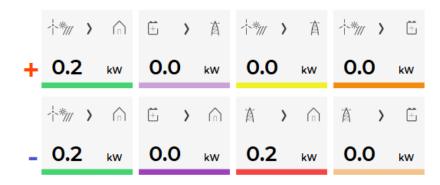

## Power and energy time-plot

power for 10:55

On bottom is time-plot for selected time period (in title row). By clicking on time plot a term for legend display is selected. Above there is power/energy legend.