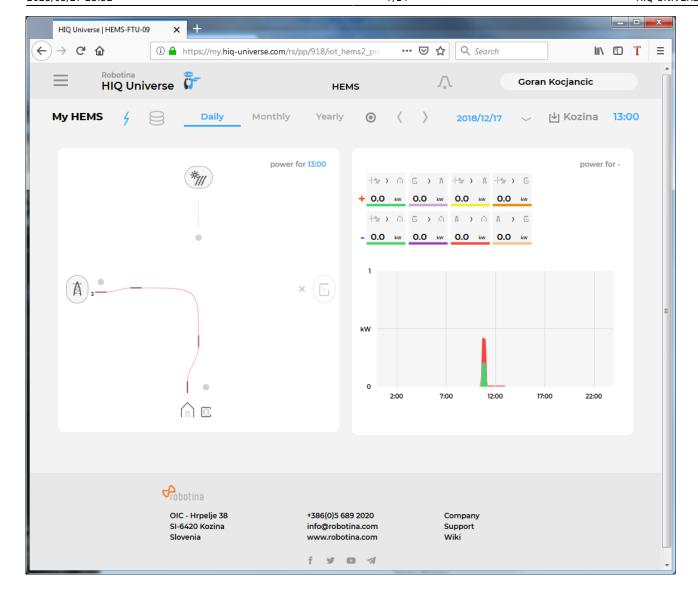

#### **Main HEMS view**

## Main HEMS page consists of 3 sections:

- "Title and view selection row" at the top
- "Power flow chart" on left side
- "Power and energy time-plot" on right

Side menu is activated by clicking menu icon (tree vertical lines at top-left). Menu items are dynamic created so can be different for each user. Typical menu items from top:

#### Title and view selection row

#### From the left:

- HEMS name
- Lighting icon → time-plot displays energy or power
- Money icon → time-plot displays currency
- Daily → time-plot displays power
- Monthly → time-plot displays energy per day
- Yearly → time-plot displays energy par month
- Target icon → time-plot go to now
- < → time-plot goes to previous term
- > → time-plot goes to next term
- Date → Select term for time-plot
- Download icon → Download "csv" data for displayed time-plot period
- Location of HEMS installation
- Time at HEMS installation site.

#### **Power flow chart**

Displays actual power flow with:

- Power sources (Local PV, wind, co-generation plants) at top
- Grid (divided by tariffs) on left side
- Storage (battery) systems on right side and
- Consumers on bottom.

Unused items are soft greyed out with X. Items without actual power are displayed as dots.

## Power and energy time-plot

power for 10:55

On bottom is time-plot for selected time period (in title row). By clicking on time plot a term for legend display is selected. Above there is power/energy legend.