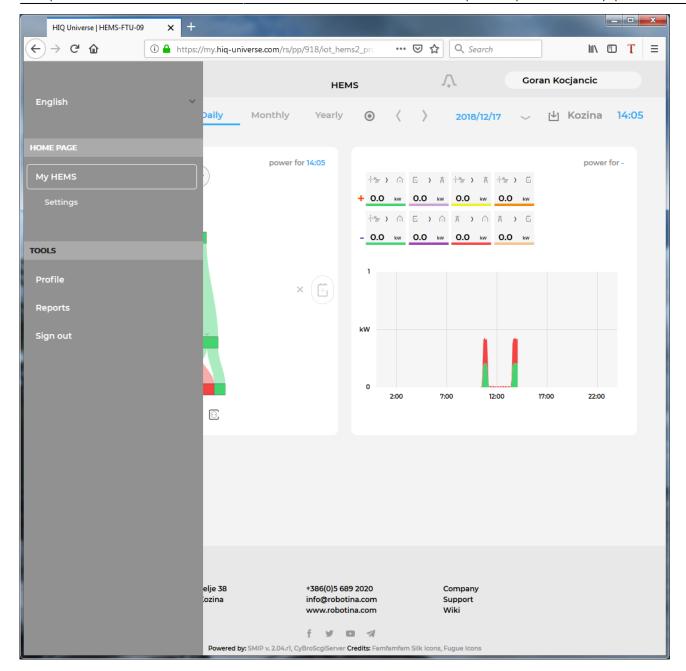

## Main HEMS page consists of 3 sections:

- "Title and view selection row" at the top
- "Power flow chart" on left side
- "Power and energy time-plot" on right

Side menu is activated by clicking menu icon (tree vertical lines at top-left). Menu items are dynamic created so can be different for each user. Typical menu items from top:

- Language selection
- Home page → section with all your subscribed HIQ Universe devices and services
  - MyHems → "Main HEMS view"
    - Settings → "HEMS settings"
- TOOLS → section with general site tools
  - Profile → "User profile set-up"
  - Sign out → Log off from HIQ Universe