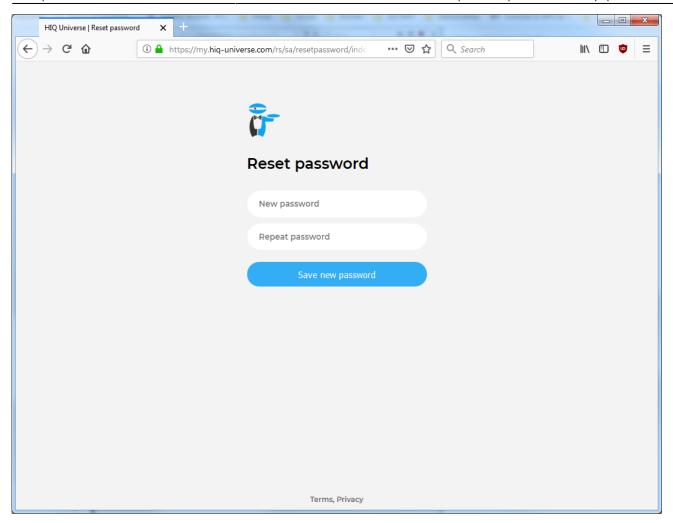

# Reset forgotten password

In the appropriate field, enter email address.

Click on "I'm not a robot"

Click on "Reset password".

You will receive email with password reset link.

Enter new password and click on "Save new password".

Proceed to "HIQ Universe Log-in" screen.