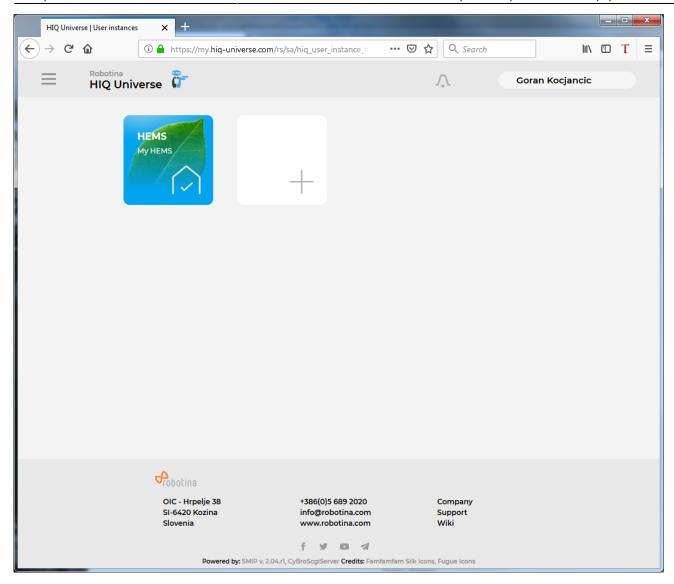

# **HIQ Universe subscription dashboard**

You will see tiles for all your subscribed HIQ Universe devices and services.

Go to Main HEMS view by clicking on HEMS tile or

add new HEMS device by clicking on blank tile with + sign.