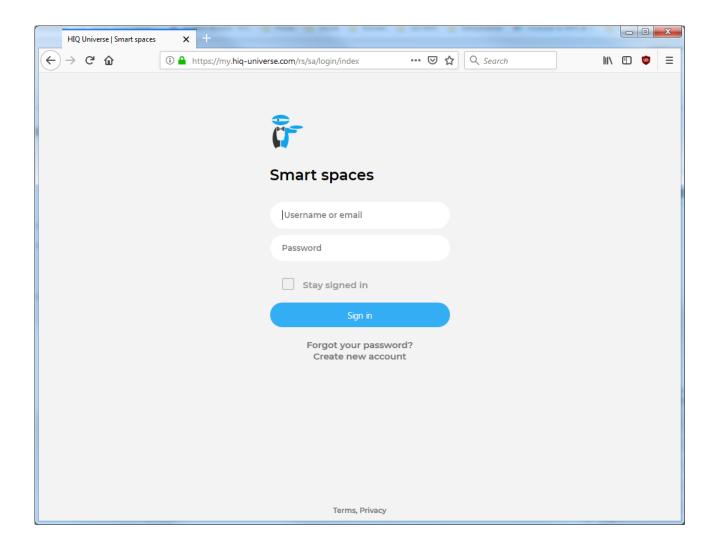

# **HIQ Universe Log-in**

Log in with your username or email and password to see your HIQ Universe subscription dashboard.

To reset forgotten password click on "Forgot your password?"

To create new account click on "Create new account".