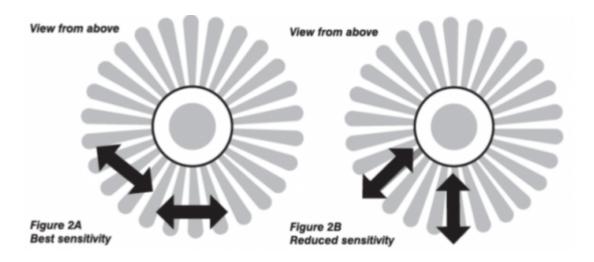

#### Installation instruction

- Do not install the detector at position which faces direct or reflected sunlight or near windows with direct car headlight.
- Ensure that there are no obstructions (plants, screens, furniture etc.) in the field of view that may cause incorrect cover/operation of the detector.
- Avoid locating the detector in areas that contain equipment that may change the environment temperature rapidly (i.e. above radiator or under the air-conditioner)
- Install the detector at proper height on a rigid surface. Do not install the detector on vibrating surface.
- PIR detector is more sensitive to the motions "across" the detection zones than "toward" or "away".

### **Detection pattern**

https://wiki.hiq-home.com/ Printed on 2024/05/18 08:35