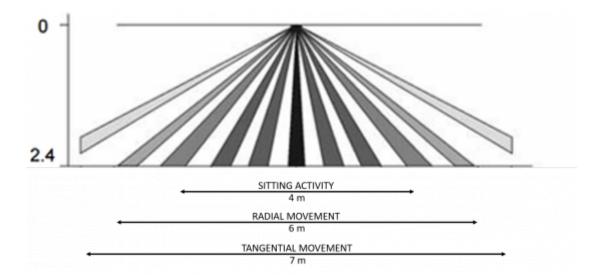

ompact housing.

#### Installation instruction

- Do not install the detector at position which faces direct or reflected sunlight or near windows with direct car headlight.
- Ensure that there are no obstructions (plants, screens, furniture etc.) in the field of view that may cause incorrect cover/operation of the detector.
- Avoid locating the detector in areas that contain equipment that may change the environment temperature rapidly (i.e. above radiator or under the air-conditioner)
- Install the detector at proper height on a rigid surface. Do not install the detector on vibrating surface.
- PIR detector is more sensitive to the motions "across" the detection zones than "toward" or "away".

### **Detection pattern**



https://wiki.hiq-home.com/ Printed on 2024/05/18 08:35

## Range



# **Technical specifications**

| Power supply | 230 VAC                             |
|--------------|-------------------------------------|
| Temperature  | -20°C ~ 40°C                        |
| IP rating    | IP54 (front side), IP20 (back side) |

## **Terminals**

| Power supply     | L     | Live     |
|------------------|-------|----------|
|                  | N     | Neutral  |
| Lighting circuit | L OUT | Live out |

From

https://wiki.hiq-home.com/ -

Permanent link:

https://wiki.hiq-home.com/doku.php?id=en:ms\_main:ir-c6-sa

Last update: 2021/02/03 09:21