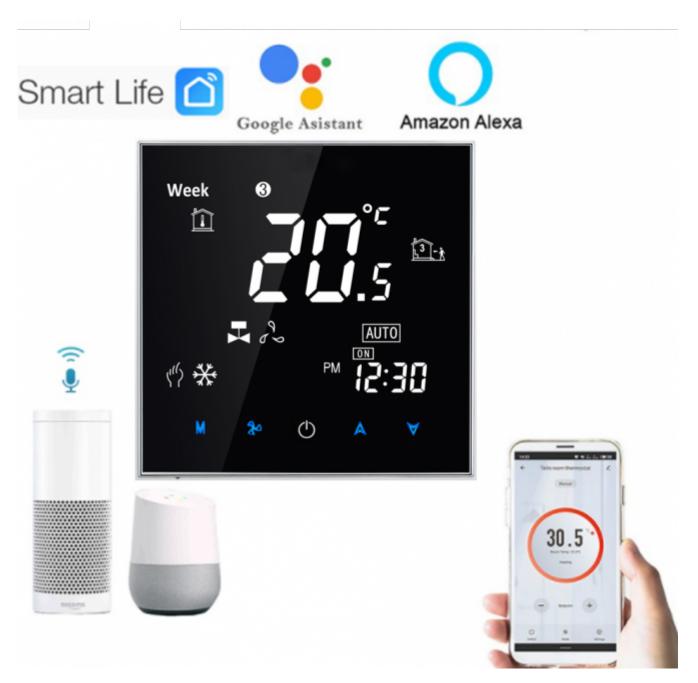

#### Wi-Fi enabled

<sup>-</sup> https://wiki.hiq-home.com/

Last update: 2021/05/11 07:44

From:

https://wiki.hiq-home.com/ -

Permanent link:

https://wiki.hiq-home.com/doku.php?id=en:ms\_main:th-w-01b

Last update: 2021/05/11 07:44