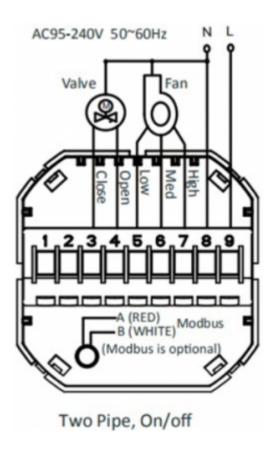

energy saving functionality. Set-points are selectable on the unit or through other devices. Advanced functionality including smart-phone operation, internet operation, scheduling, HIQ automations, automatic weather response and more are provided when connected to HIQ Home Controller and HIQ universe.

### **Technical specification**

| Power supply:          | 95-240V,50/60Hz           |
|------------------------|---------------------------|
| Ingress protection:    | IP20                      |
| Operating temperature: | 055°C                     |
| Storage temperature:   | -2075°C                   |
| Relative humidity:     | 095% n/c                  |
| Installation box:      | EU 60 Round box or 86 Box |

https://wiki.hiq-home.com/ Printed on 2024/05/18 07:22

#### **Terminals**



#### Wi-Fi enabled



<sup>-</sup> https://wiki.hiq-home.com/

Last update: 2021/05/11 07:44

From:

https://wiki.hiq-home.com/ -

Permanent link:

https://wiki.hiq-home.com/doku.php?id=en:ms\_main:th-w-01b

Last update: 2021/05/11 07:44



https://wiki.hiq-home.com/ Printed on 2024/05/18 07:22