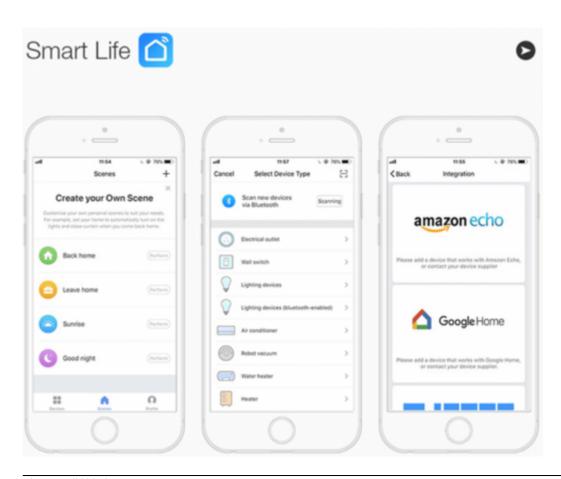

#### Wi-Fi enabled

<sup>-</sup> https://wiki.hiq-home.com/

Last update: 2021/05/11 07:44

From:

https://wiki.hiq-home.com/ -

Permanent link:

https://wiki.hiq-home.com/doku.php?id=en:ms\_main:th-w-01b

Last update: 2021/05/11 07:44