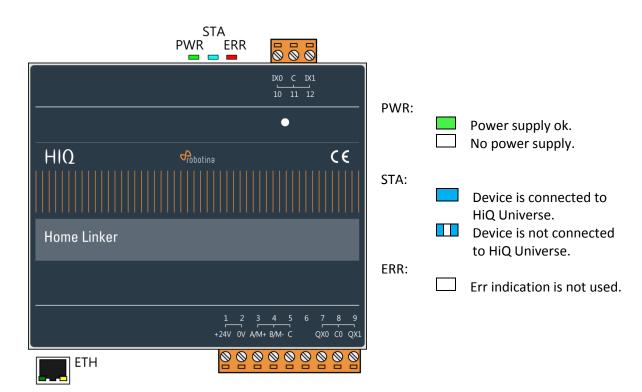

## HOME LINKER TROUBLESHOOTING GUIDE

**HEMS**:

I PROBLEM: No connection to cloud

| No. | Action                | Result |             |     |          | Next                               | Comment         |
|-----|-----------------------|--------|-------------|-----|----------|------------------------------------|-----------------|
| 1   | Check Home Linker LED |        | ON          | OFF | Blinking | If blue is OFF continue with step  |                 |
|     |                       | green  |             |     |          | [7].                               |                 |
|     |                       | red    |             |     |          |                                    |                 |
|     |                       | blue   |             |     |          |                                    |                 |
| 2   | Check ETH LED state   |        | ON          | OFF | Blinking | If both are OFF then check the     |                 |
|     |                       | green  |             |     |          | cabel.                             |                 |
|     |                       | yellow |             |     |          |                                    |                 |
| 3   | Reboot:               |        |             |     |          | wait 2 minutes and go to step [4]. | If there is any |
|     | 1) Power line adapter |        |             |     |          |                                    |                 |
|     | 2) WiFi adapter       |        |             |     |          |                                    |                 |
|     | 3) Switch             |        |             |     |          |                                    |                 |
| 4   | Check Home Linker LED |        | ON          | OFF | Blinking |                                    |                 |
|     |                       | green  |             |     |          |                                    |                 |
|     |                       | red    |             |     |          |                                    |                 |
|     |                       | blue   |             |     |          |                                    |                 |
| 5   | Reboot network router |        |             |     |          | wait 2 minutes and go to step [6]. |                 |
| 6   | Check Home Linker LED |        | ON          | OFF | Blinking |                                    |                 |
|     |                       | green  |             |     |          |                                    |                 |
|     |                       | red    |             |     |          |                                    |                 |
|     |                       | blue   |             |     |          |                                    |                 |
| 7   | Reboot Home Linker    |        |             |     |          | wait 2 minutes and go to step [8]. |                 |
| 8   | Check Home Linker LED |        | ON          | OFF | Blinking |                                    |                 |
|     |                       | green  | $\boxtimes$ |     |          |                                    |                 |
|     |                       | red    |             |     |          |                                    |                 |
|     |                       | blue   |             |     |          |                                    |                 |
| 9   | Replace Home Linker   |        |             |     |          |                                    |                 |