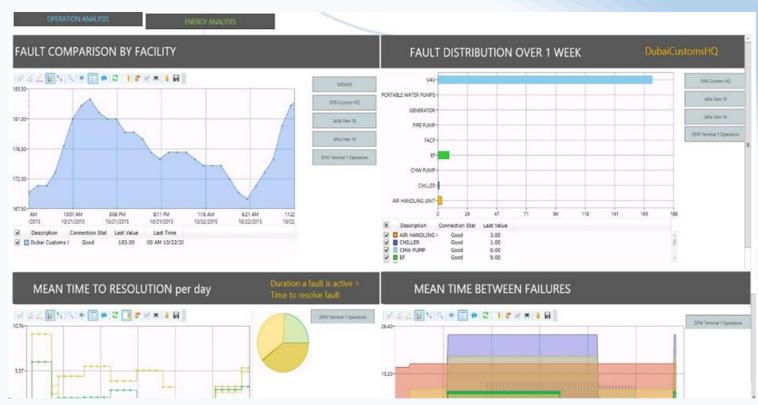

# Fault detection & prediction

# Fault Detection and Diagnostics (FDD) Engine

When equipment failures occur, real-time advanced hardware and software technology provides automatic guidance to a list of causes sorted by probability, resulting in reduced downtime and lower costs to diagnose and repair

## FD saves money

#### **IMPROVE**

#### DIAGNOSE

Powerful rules, Diagnostic Engine

#### DETECT

Online & offline help, O&M Logs, Wiring diagrams, Manuals, Guides, Parameter lists and phone numbers for support just with a mouse click on an asset.

# Fault detection and support to (re)action

Fault Detection & Diagnostics

Logic for Predicting Faults

Knowledge Capture & Ranked Causes Linked O&M documentation and support