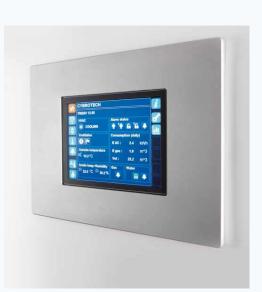

#### Operate: Build on 64 bit technology with advanced functions

- Alarming, trending, analyising
- 2D / 3D graphics for live view– gives a fantastic user experience
- Open conectivity and easy integration with other systems

#### Operator layer

- Graphical user interface
- Local, mobile and remote access
- Data logging

Network of decentralized controllers