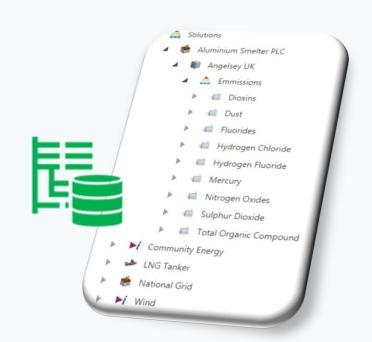

## Asset view

## Asset's

Massive Scalable Systems

ISA95 Hierarchy

Normalize, Cache & Poll Linked O&M documentation and support

Predict, reduce and eliminate equipment downtime

Automate fault detection and deliver real-time notifications

Reduce maintenance and determine probable causes

Improve reliability and control