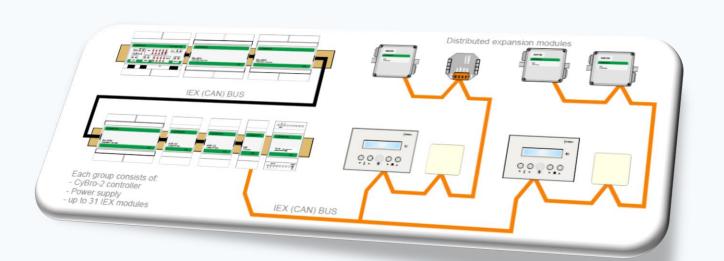

## Intelligent I/O Network

CAN bus for fast and relible communication

Up to 31
expansion
modules in free
bus technology

No DIP switches, all modules are autodetected Adding modules without effecting exhisting system

## Efficient expansion – single cable

#### Controllers IEX/CAN Cabinet Field mounted Touch screen Sensors, mounted IEX/CAN operator operator interfaces IEX/CAN expansion panels panels expansion modules modules Converters. Stand alone Remote Power Cables adapters products operators supplies ....