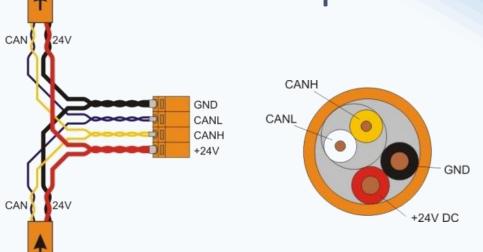

## Intelligent I/O Network

CAN bus for fast and relible communication

Up to 31
expansion
modules in free
bus technology

No DIP switches, all modules are autodetected Adding modules without effecting exhisting system

## Efficient expansion – single cable