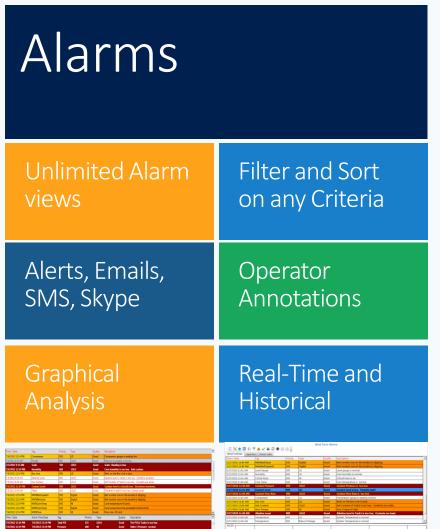

written in PHP



Web Scada visualization system and data logger, based on Apache/MySQL/Python



CyBro Droid visualization app for Android phones and tablets



iCyBro visualization app for iPhone & iPad



MyOffice software gadget for office and home

# Software Tools

Time saving for Developers,
System integrators and Instalers

Graphical interfacess, schedulers and logging tools for end users

From controller to cloud and back

POWERFULL TOOLS FOR SYSTEM INTEGRATORS



# SCADA & NOC – operating buildings







# Operator's Front end – SCADA layer

## Visualisation

3D and 2D Graphics

3D and 2D import

Animate Anything Command and Control

Picture in a Picture

Publish to any Device







VIEW, ANALYZE AND ACT – INFORMATION BASED ACTION FOR EFFICIENT OPERATION



## Alarms & Trends







CONTROLLED ALARMS
LIFECYCLE AND USEFUL TRENDS
FOR ACTION



## Everything for efficient operation

### Scheduler

Outlook-style Configuration

Holiday, Seasonal and Override Support

Automatic Command Execution All Day & Timed Events

## Reporting

Excel-based Reporting

Excel Task Pane Integration

Parameterized Reports

Simple & Easy to Use







AUTOMATIZED AND CUSTOMIZED REPORTS FOR EFFICIENT MANAGEMENT



# Integrated operations

Integartion with maps – geographical correlation

Visual Feedback for Problem Identification

# Command center



Information System Integration NOC level integration, 24/7 operations, single point asset management, maintenece team management







# BIQ – building intelligence







## Asset view



## Asset's

Massive Scalable Systems

ISA95 Hierar