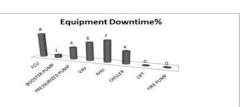

#### **OPERATIONS REPORT**

UPTIME DOWNTIME PER EQUIPMENT 11-10-15 -> 17-10-15

| Equipment             | Location | Unit   | Status  | Date/Time       |
|-----------------------|----------|--------|---------|-----------------|
| FCU                   | Floor 01 | FCU 01 | RUNNING | 11/10/2015 0:00 |
| FCU                   | Floor 01 | FCU 02 | RUNNING | 11/11/2015 0:00 |
| FCU                   | Floor 01 | FCU 03 | RUNNING | 11/12/2015 0:00 |
| FCU                   | Floor 01 | FCU 04 | RUNNING | 11/13/2015 0:00 |
| FCU                   | Floor 01 | FCU 05 | RUNNING | 11/14/2015 0:00 |
| FCU                   | Floor 01 | FCU 06 | RUNNING | 11/15/2015 0:00 |
| FCU                   | Floor 01 | FCU 07 | RUNNING | 11/16/2015 0:00 |
| FCU                   | Floor 01 | FCU 08 | OFF     | 11/17/2015 0:00 |
| FCU                   | Floor 01 | FCU 09 | OFF     | 11/18/2015 0:00 |
| FCU                   | Floor 01 | FCU 10 | OFF     | 11/19/2015 0:00 |
| FCU                   | Floor 01 | FCU 11 | OFF     | 11/20/2015 0:00 |
| FCU                   | Floor 02 | FCU 01 | FAULT   | 11/21/2015 0:00 |
| FCU                   | Floor 02 | FCU 02 | FAULT   | 11/22/2015 0:00 |
| FCU                   | Floor 02 | FCU 03 | FAULT   | 11/23/2015 0:00 |
| FCU                   | Floor 02 | FCU 04 | FAULT   | 11/24/2015 0:00 |
| FCU                   | Floor 02 | FCU 05 | RUNNING | 11/25/2015 0:00 |
| FCU                   | Floor 02 | FCU 06 | RUNNING | 11/26/2015 0:00 |
| FCU                   | Floor 02 | FCU 07 | RUNNING | 11/27/2015 0:00 |
| FCU                   | Floor 02 | FCU 08 | RUNNING | 11/28/2015 0:00 |
| FCU                   | Floor 02 | FCU 09 | RUNNING | 11/29/2015 0:00 |
| FCU                   | Floor 02 | FCU 10 | RUNNING | 11/30/2015 0:00 |
| FCU 1 Floor 02 FCU 11 |          |        | RUNNING | 12/1/2015 0:00  |