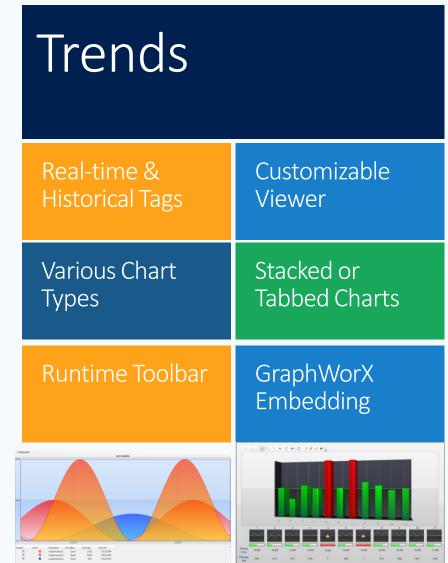

itten in PHP



Web Scada visualization system and data logger, based on Apache/MySQL/Python



CyBro Droid visualization app for Android phones and tablets



iCyBro visualization app for iPhone & iPad



MyOffice software gadget for office and home

# Software Tools

Time saving for Developers,
System integrators and Instalers

Graphical interfacess, schedulers and logging tools for end users

From controller to cloud and back

POWERFULL TOOLS FOR SYSTEM INTEGRATORS



# SCADA & NOC – operating buildings







# Operator's Front end – SCADA layer

## Visualisation

3D and 2D Graphics

3D and 2D import

Animate Anything Command and Control

Picture in a Picture

Publish to any Device







VIEW, ANALYZE AND ACT – INFORMATION BASED ACTION FOR EFFICIENT OPERATION



## Alarms & Trends







CONTROLLED ALARMS
LIFECYCLE AND USEFUL TRENDS
FOR ACTION



## Everything for efficient operation

### Scheduler

Outlook-style Configuration

Holiday, Seasonal and Override Support

Automatic Command Execution All Day & Timed Events

## Reporting

Excel-based Reporting

Excel Task Pane Integration

Parameterized Reports

Simple & Easy to Use







AUTOMATIZED AND CUSTOMIZED REPORTS FOR EFFICIENT MANAGEMENT



# Integrated operations

Integartion with maps – geographical correlation

Visual Feedback for Problem Identification

# Command center



Information System Integration NOC level integration, 24/7 operations, single point asset management, maintenece team management







# BIQ – building intelligence







## Asset view



## Asset's

Massive Scalable Systems

ISA95 Hierarch