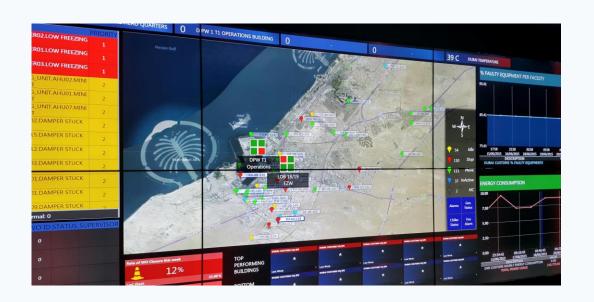

# SCADA & NOC – operating buildings

# Operator's Front end – SCADA layer

# Integrated operations

Integartion with maps – geographical correlation

Visual Feedback for Problem Identification

# Command center

Information System Integration NOC level integration, 24/7 operations, single point asset management, maintenece team management