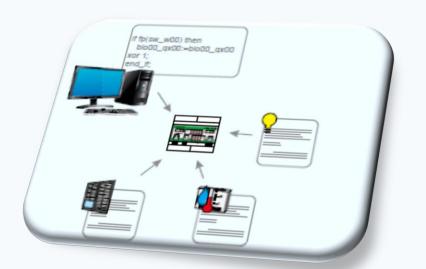

#### **Automate and control: Unique distributed structure**

- PLC / controller network on Ethernet backbone
- Different interfaces for 3d party systems
- OPC connectivity, any type of I/O

## **Automation Hardware**

Distributed Architecture

Easy Config & Flexible

Scalable

Device oriented

Programmable