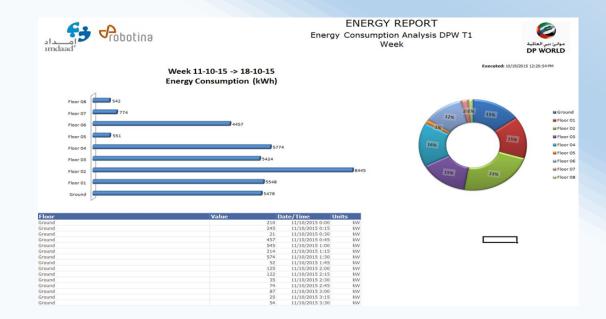

## Reporting

Excel-based Reporting

Excel Task Pane Integration

Parameterized Reports

Simple & Easy to Use

AUTOMATIZED AND CUSTOMIZED REPORTS FOR EFFICIENT MANAGEMENT

# Understanding & optimizing energy flows

#### Precise Energy Distribution & Consuption

- Save on energy expenses
- Estimate upcoming energy bills
- Breakdown cost per location/system

### Improve Environmental Behaviour

- Decrease energy waste
- Reduce carbon footprint
- Support corporate social responsibility