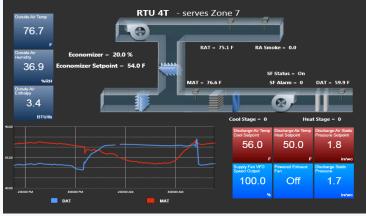

## **Energy Efficiency**

| Variable Air Volume | 143 |  |
|---------------------|-----|--|
| Portable Pump Set   | 0   |  |
| Air Handling Unit   | 16  |  |
| Exhaust Fan         | 9   |  |
| CHW Pumps           | 0   |  |

#### VIEW ALL EQUIPMENTS