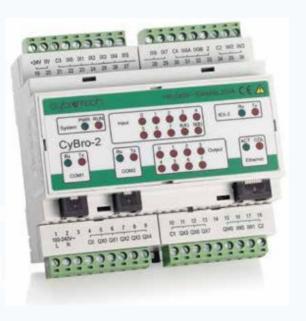

## Main Controller

Fully programable EN 61131-3

#### Wide conectivity

- Ethernet
- Serial (RS232,485)
- WiFi

#### Industrial grade

- 230V AC or 24V DC supply voltages
- 35mm DIN rail mounted
- Opto isolated inputs
- Communication and status LEDs

#### Performance

- Advanced ARM CPU, large user memory, multiprocessor structure
- Ethernet and 2 x RS232 open protocol ports
- CAN communication with expansion units
- 10MHz high speed counter
- Fully vertical integration from devices to cloud