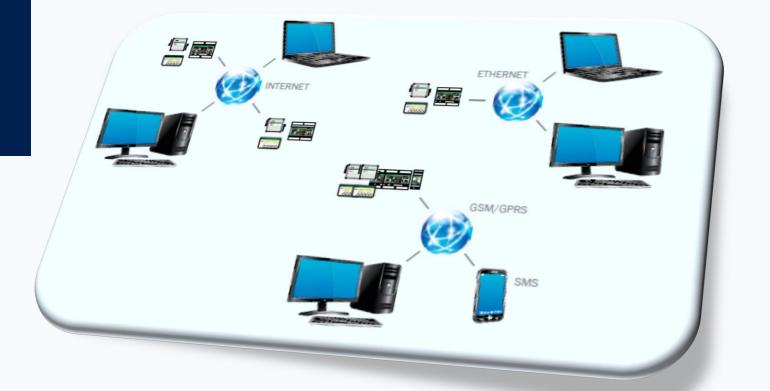

#### Open conectivity

- INTERNET / ETHERNET
- GSM/PRS
- MQTT
- OPC, ...

# High level Connectivity

#### System integration layer

- Based on TCP/IP
- OPC Server
- Remote programming & maintenance

Connection to other automation systems