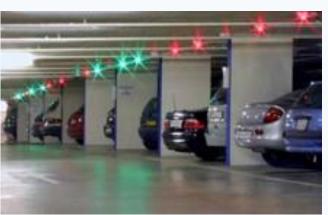

# ParkIQ-integrated part of BIQ

PLC Based system

Web Based & fully Automated

Real-time & Historical Alarms

Real GUIDANCE

RGB LED sensors Reserved space Automatic configuration

VMS (vehicle messaging)

Automatic Number Plate Recognition

# Car Park Management

Payment kiosks

Entry / Exit Terminals

Revenue management Variety of barriers

### **Car Park Solutions**

Satisfied customers + data + management = better business