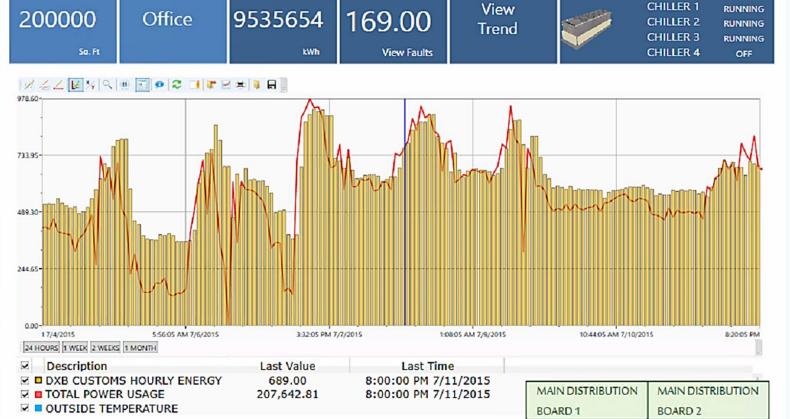

# Understanding & optimizing energy flows

#### Precise Energy Distribution & Consuption

- Save on energy expenses
- Estimate upcoming energy bills
- Breakdown cost per location/system

### Improve Environmental Behaviour

- Decrease energy waste
- Reduce carbon footprint
- Support corporate social responsibility