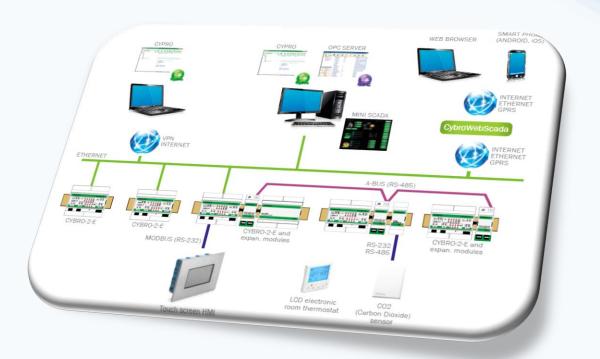

# High level Connectivity

### Controller level network

#### Operator layer

- Graphical user interface
- Local, mobile and remote access
- Data logging

Network of decentralized controllers

#### System integration layer

- Based on TCP/IP
- OPC Server
- Remote programming & maintenance

Connection to other automation systems