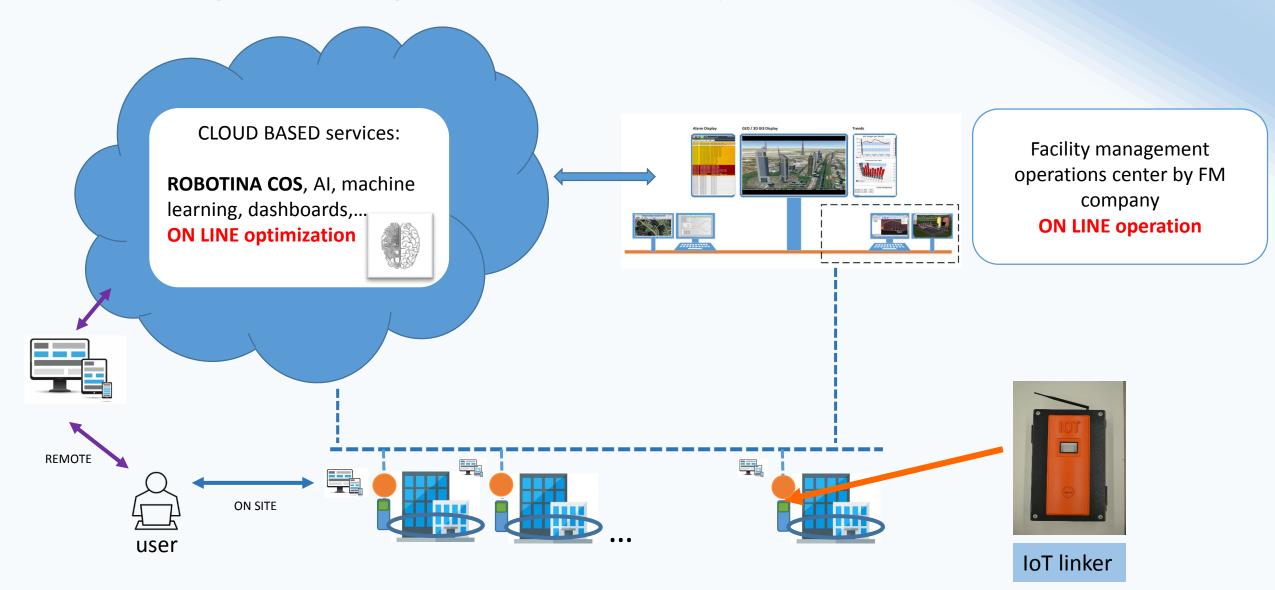

# SCADA & NOC – operating buildings

# Operator's Front end – SCADA layer

# Command center

Information System Integration NOC level integration, 24/7 operations, single point asset management, maintenece team management

#### **KEY BENEFITS**

- Reliable, flexible, industrial grade unified automation hardware platform
- Modern, High performance SCADA for local and remote operational management
- Cognitive Optimization (COS) for best performance and lowest cost