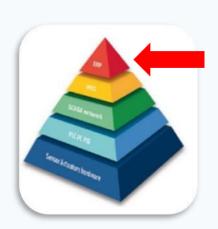

## From Automation to BIQ – sustainable building intelligence

**BMS** 

- Automate

- Connect

- Offices
- Hospitals
- Malls
- Schools
- Airports

Home

- Automate
- Connect

- Villas
- Appartments
- Residential

#### To BIQ level

## Layers of BMS