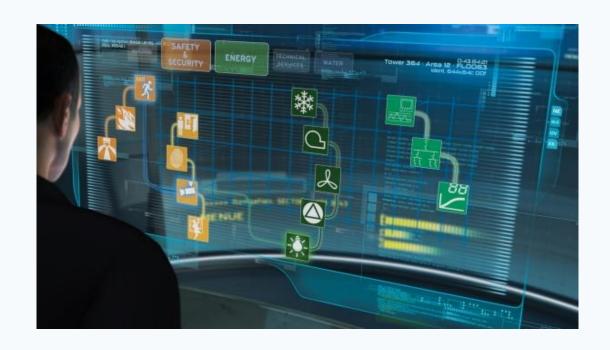

# Command center

Information System Integration NOC level integration, 24/7 operations, single point asset management, maintenece team management

# BIQ – building intelligence