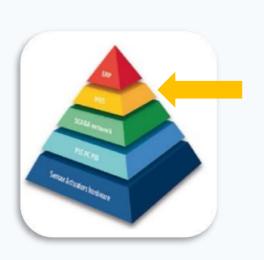

## Layers of BMS

# SCADA OPERATIONS

#### Operate: Build on 64 bit technology with advanced functions

- Alarming, trending, analyising
- 2D / 3D graphics for live view– gives a fantastic user experience
- Open conectivity and easy integration with other systems

#### **IOT linker**

#### Connect various systems and unify the data structure: connect everything

- Connect intelligent equipment (chillers, HVAC, security, fire, access...)
- Other SCADA systems with controller stucture
- Any standard protocol

# **BMS Controllers**

#### **Automate and control: Unique distributed structure**

- PLC / controller network on Ethernet backbone
- Different interfaces for 3d party systems
- OPC connectivity, any type of I/O

# **Building Management System**

**AUTOMATION & INTERFACING** 