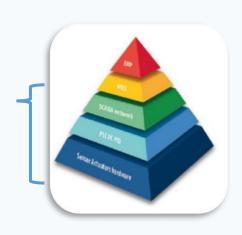

## Layers of BMS

# SCADA OPERATIONS

# **BMS Controllers**

# **Building Management System**

**AUTOMATION & INTERFACING** 