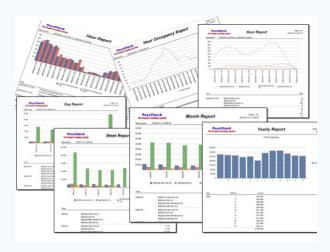

## Reporting

Excel-based Reporting

Excel Task Pane Integration

Parameterized Reports

Simple & Easy to Use

AUTOMATIZED AND CUSTOMIZED REPORTS FOR EFFICIENT MANAGEMENT