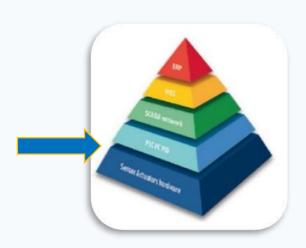

## Layers of BMS

# SCADA OPERATIONS

# **BMS Controllers**

# **Building Management System**

**AUTOMATION & INTERFACING** 