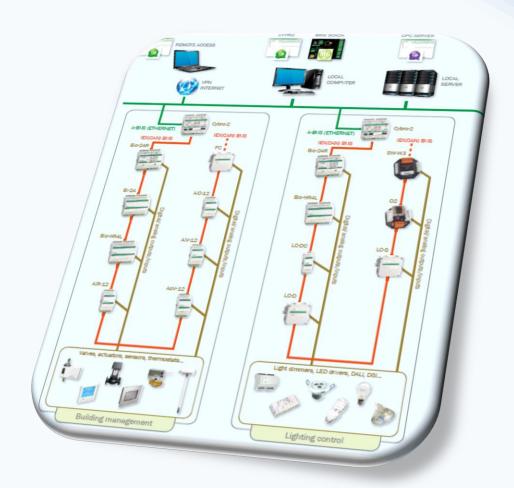

# High level Connectivity

### Controller level network

#### Operator layer

- Graphical user interface
- Local, mobile and remote access
- Data logging

Network of decentralized controllers

#### System integration layer

- Based on TCP/IP
- OPC Server
- Remote programming & maintenance

Connection to other automation systems

## Interface to everything

| п | ١. |    | ٨  |   |
|---|----|----|----|---|
| 7 | W  | I. | ٩١ | L |

**HVAC** FCU VAV

Chillers

**Room Control** 