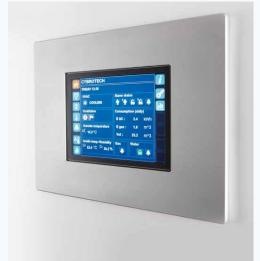

# Operator's Front end – SCADA layer

## Visualisation

3D and 2D Graphics

3D and 2D import

Animate Anything Command and Control

Picture in a Picture

Publish to any Device

VIEW, ANALYZE AND ACT – INFORMATION BASED ACTION FOR EFFICIENT OPERATION