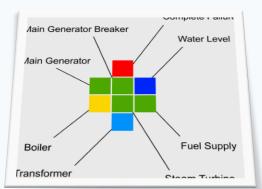

## Asset view

## Asset's

Massive Scalable Systems

ISA95 Hierarchy

Normalize, Cache & Poll Linked O&M documentation and support

Predict, reduce and eliminate equipment downtime

Automate fault detection and deliver real-time notifications

# Fault detection & prediction