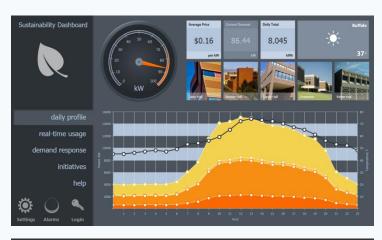

# Understanding & optimizing energy flows

#### Precise Energy Distribution & Consuption

- Save on energy expenses
- Estimate upcoming energy bills
- Breakdown cost per location/system

### Improve Environmental Behaviour

- Decrease energy waste
- Reduce carbon footprint
- Support corporate social responsibility