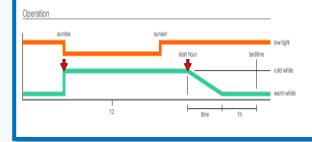

Leaving home When you leave the house, smartphone disconnects from home wi-fi network, a few minutes later system will turn lights and heating off.

Smart lights In the evening hours, when sunlight goes down, automatically set evening scene, turn on the lights and lower blinds. Works only when tenants are at home.

Sunny wake up Wake up naturally, by gradually lifting blinds and let the sunlight wake you up, a predefined number of minutes before smartphone alarm.

Call notification When you receive a call, selected light will turn on and off a couple of times, to bring the attention when phone is away or silenced.