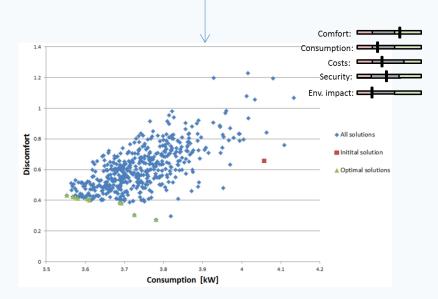

### HIQ – excellence at work

attention to details with big picture in mind

- H2020 phase I grant approved, received 2 Seals of excellence
- Patents in all phases (preparation, filled and granted)
- Performance confirmed (realistic physical model): 10-20% energy saving without important reduction in comfort
- Performance confirmed (real building): 100+ apartments build, measured and analzed (EE Highrise project)
- projects in the EU, UAE and India