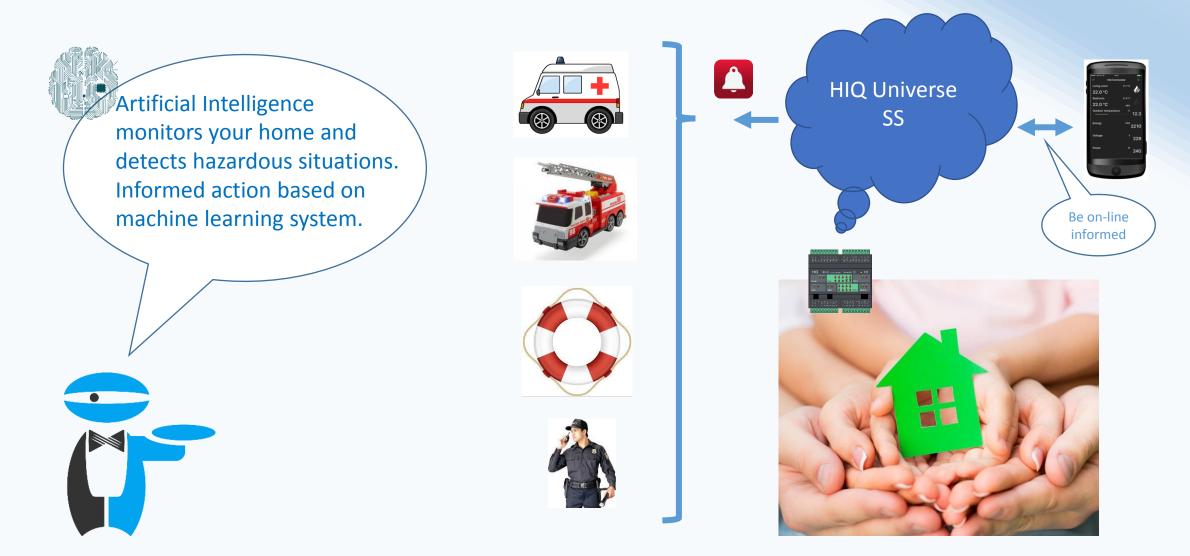

#### **SAFETY AND SECURITY - home essentials**

Access, intrusion, fire, gas, flood,...

•

HIQ will detect abnormal situations and act: notify you or anybody else, call service providers, police, ambulance,...

# SS – advanced security & safety

use your automation sensors and Cloud based SS service to increase your safety and security