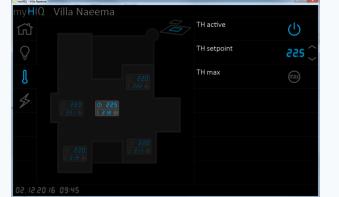

#### THERMAL COMFORT – healthy, pleasant, efficient maximize your comfort with time: self learning home **Cloud service** Smart house Smartphone User preferences control Intelligent control Eco efficiency Multi-objective Dynamic use profiling Energy efficiency Cost efficiency Comfort Artificial User response Security and behaviour intelligence Lights Blinds HVAC Alarm Home appliances Other devices scheduling Easy & clear ~ ~ • **Flexible** actuator hot water electric electric floor heating air condition fan-coll radiator radiator fan heater convector ٠

Default setpoint

automation setup.

Bio offset

of the day.

When active, any setpoint adjustment is valid for about

temperature defined in

Following your natural

Connect charger

Do you charge your phone

turn lights and heating off.

Disconnect charger

lights and heating on.

every day before going to bed?

Use that action to automatically

Phone is charged until morning,

right? When disconnecting the

charger, automatically turn

half hour, then it returns to the

biological rhythm (chronotype),

let the house be a little warmer

(or cooler) at the specified time

When you receive a text message, selected light will turn on and off a couple of times, to bring the attention when phone is away or silenced.