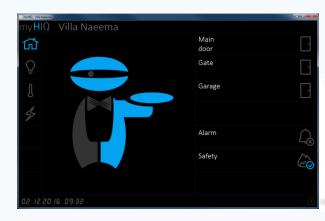

#### **SAFETY AND SECURITY - home essentials**

Access, intrusion, fire, gas, flood,...

•

HIQ will detect abnormal situations and act: notify you or anybody else, call service providers, police, ambulance,...

#### **STAY IN CONTROL - wherever you are**

let HIQ do only what you want it to do for your

USE YOUR BUTLER ROBOT TO CONTROL YOUR HOME - SIMPE, INTUITIVE, EFFICIENT & ALWAYS READY