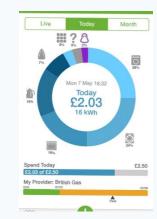

#### HEMS + EE – save & earn money

Home energy management system, energy efficiency, renevable energy, energy storage, SMART GRID ready

Measure and analyze your energy profile. Understand key contributing factors and consumption dynamics. Use schedules and remote access for simple and effective improvements.