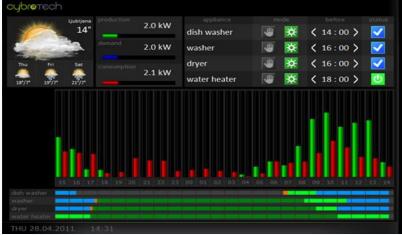

#### HEMS + EE – save & earn money

Home energy management system, energy efficiency, renevable energy, energy storage, SMART GRID ready

Measure and analyze your energy profile. Understand key contributing factors and consumption dynamics. Use schedules and remote access for simple and effective improvements.