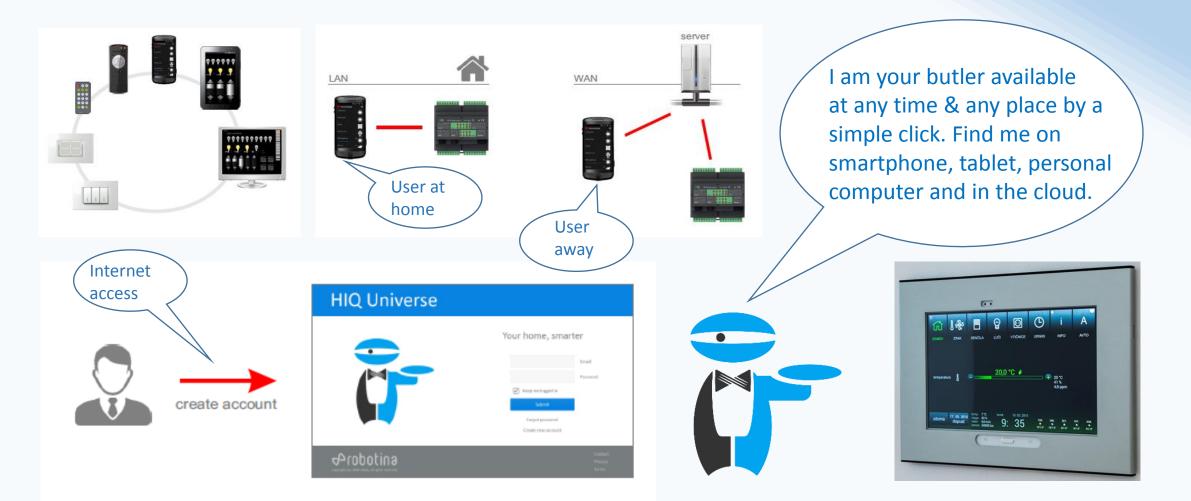

#### **STAY IN CONTROL - wherever you are**

let HIQ do only what you want it to do for your

USE YOUR BUTLER ROBOT TO CONTROL YOUR HOME - SIMPE, INTUITIVE, EFFICIENT & ALWAYS READY