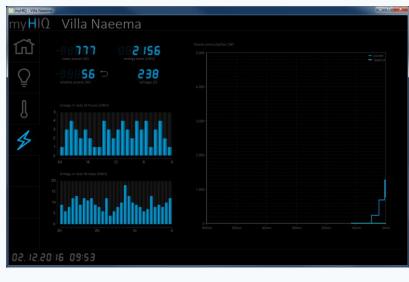

#### HEMS + EE – save & earn money

Home energy management system, energy efficiency, renevable energy, energy storage, SMART GRID ready

Measure and analyze your energy profile. Understand key contributing factors and consumption dynamics. Use schedules and remote access for simple and effective improvements.

#### HEMS + EE – save & earn money

Home energy management system, energy efficiency, renevable energy, energy storage, SMART GRID ready

**AIQ** 