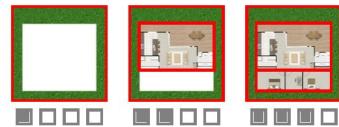

zone 0 - house exterior zone 1 - ground floor, living area zone 2 - first floor, sleeping area