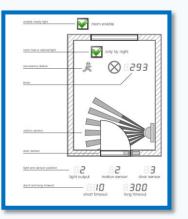

#### LIGHT & SHADE COMFORT – one touch away

stop thinking devices – select your SCENE

|  | - 1  |  |
|--|------|--|
|  | - 11 |  |
|  |      |  |
|  |      |  |

- 1-4 selectable touch zones
- "click" feedback and visual indication
- Immediate action
- Modern, glass design

#### SELECT, MEMORIZE, RECALL SCENES (COMBINATION OF MULTIPLE DEVICES) WITH ONE TOUCH