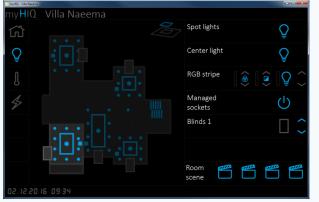

#### LIGHT & SHADE COMFORT – one touch away

stop thinking devices – select your SCENE

|  | - 1  |  |
|--|------|--|
|  | - 11 |  |
|  |      |  |
|  |      |  |

- 1-4 selectable touch zones
- "click" feedback and visual indication
- Immediate action
- Modern, glass design

#### SELECT, MEMORIZE, RECALL SCENES (COMBINATION OF MULTIPLE DEVICES) WITH ONE TOUCH