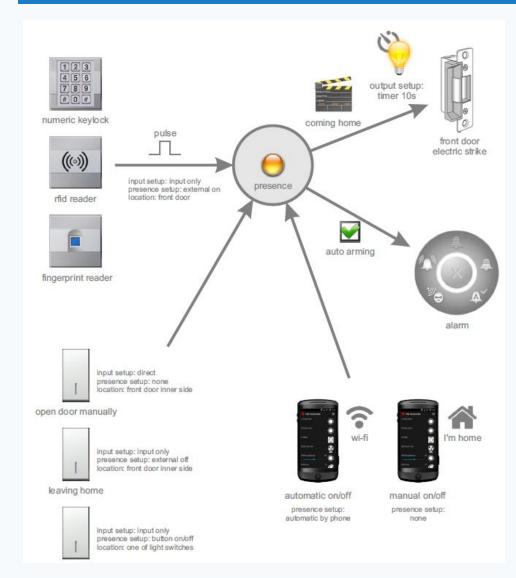

#### **AUTOMATIONS – things just happen**

exactly as they are supposed to

Coming home Let your house show how happy it is when you come back home. When phone connects to your wi-fi network, lights and heating will turn on automatically.

Leaving home When you leave the house, smartphone disconnects from home wi-fi network, a few minutes later system will turn lights and heating off.

Smart lights In the evening hours, when sunlight goes down, automatically set evening scene, turn on the lights and lower blinds. Works only when tenants are at home.

Random lights When nobody is at home, discourage snooping with a simple deception: turn lights on and off to leave impression that house is not empty.

Comfort wake up System will turn thermostat on a predefined number of minutes before smartphone rings, whenever you set the alarm.

Sunny wake up Wake up naturally, by gradually lifting blinds and let the sunlight wake you up, a predefined number of minutes before smartphone alarm.

Call notification When you receive a call, selected light will turn on and off a couple of times, to bring the attention when phone is away or silenced.