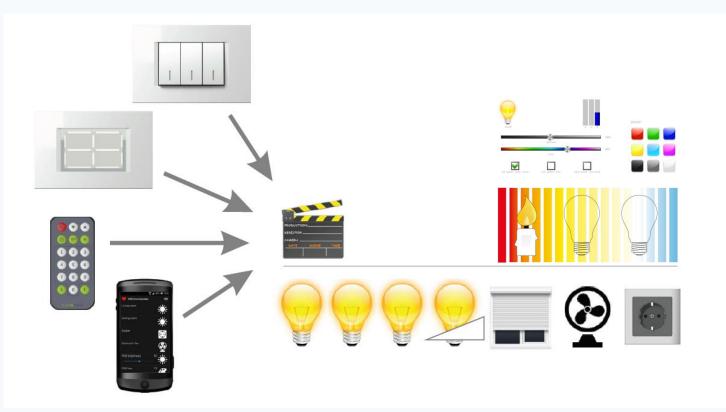

#### LIGHT & SHADE COMFORT – one touch away

stop thinking devices – select your SCENE

|  | - 1  |  |
|--|------|--|
|  | - 11 |  |
|  |      |  |
|  |      |  |

- 1-4 selectable touch zones
- "click" feedback and visual indication
- Immediate action
- Modern, glass design

#### SELECT, MEMORIZE, RECALL SCENES (COMBINATION OF MULTIPLE DEVICES) WITH ONE TOUCH