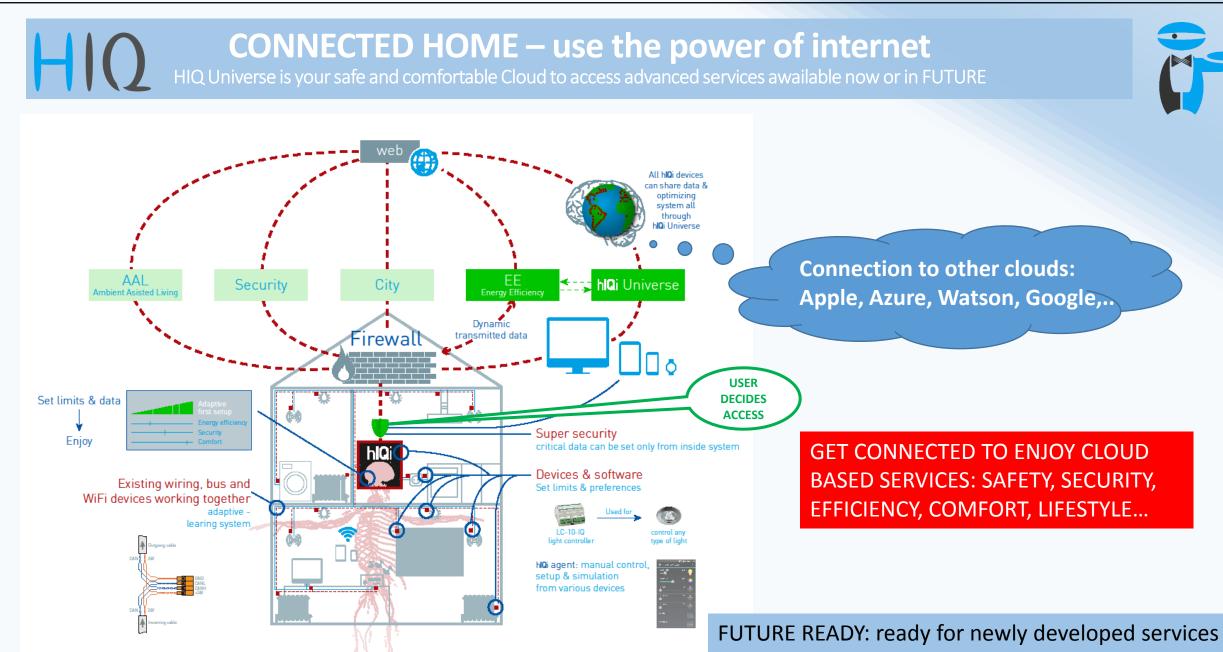

#### HIQ – The native Smart Home

Connected, Safe, Comfortable, Efficient, Beautiful

FROM INDUSTRIAL AUTOMATION SPECIALISTS: reliable Home automation that works

#### **SAFETY AND SECURITY - home essentials**

Access, intrusion, fire, gas, flood,...

•

HIQ will detect abnormal situations and act: notify you or anybody else, call service providers, police, ambulance,...

#### **STAY IN CONTROL - wherever you are**

let HIQ do only what you want it to do for your

USE YOUR BUTLER ROBOT TO CONTROL YOUR HOME - SIMPE, INTUITIVE, EFFICIENT & ALWAYS READY

# SS – advanced security & safety

use your automation sensors and Cloud based SS service to increase your safety and security

## HIQ Unique – for those, who want more

Create your own home: HIQ unique partners and manufacturer deliver tailor made solutions

Integrate CCTV, multimedia. Personalized user interface, special look and special materials. Add your logotype and fully personalize your home.